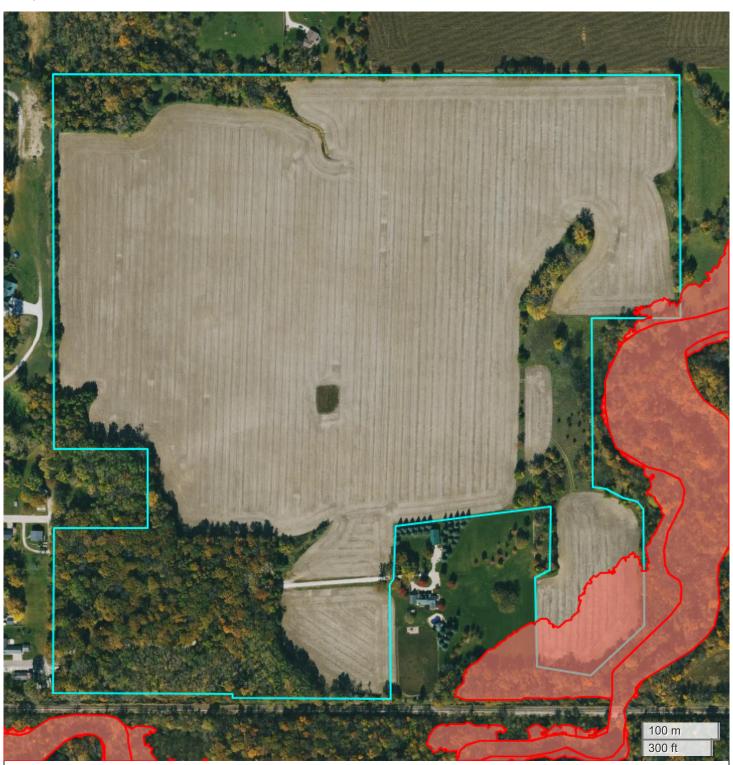

## Significant Flood Hazards

Regulatory Floodway (Zones AE, AO, AH, VE, AR)

Without Base Flood Elevation (BFE), with BFE or

Depth (Zones A, V, A99)