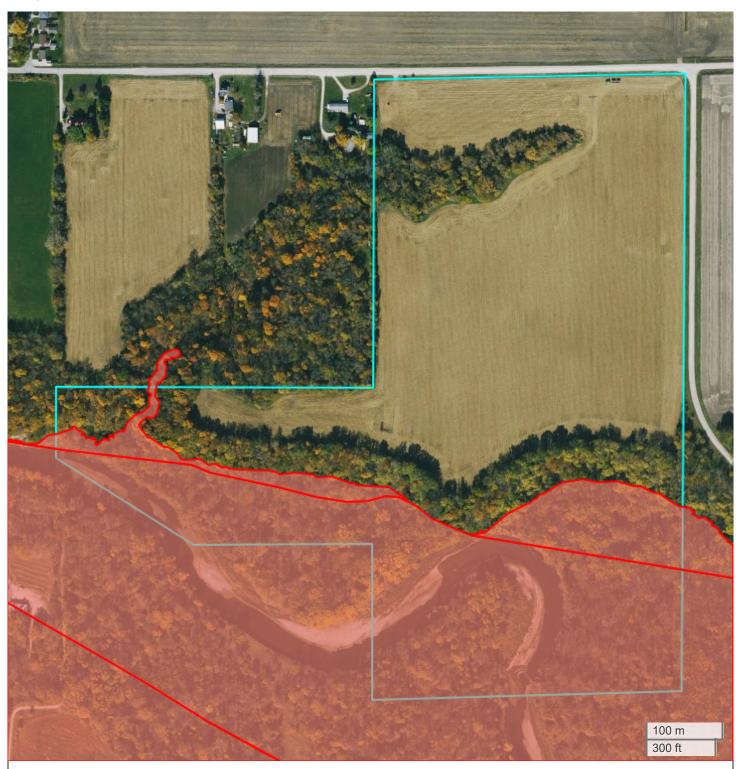

## Significant Flood Hazards

Regulatory Floodway (Zones AE, AO, AH, VE, AR)

Without Base Flood Elevation (BFE), with BFE or

Depth (Zones A, V, A99)