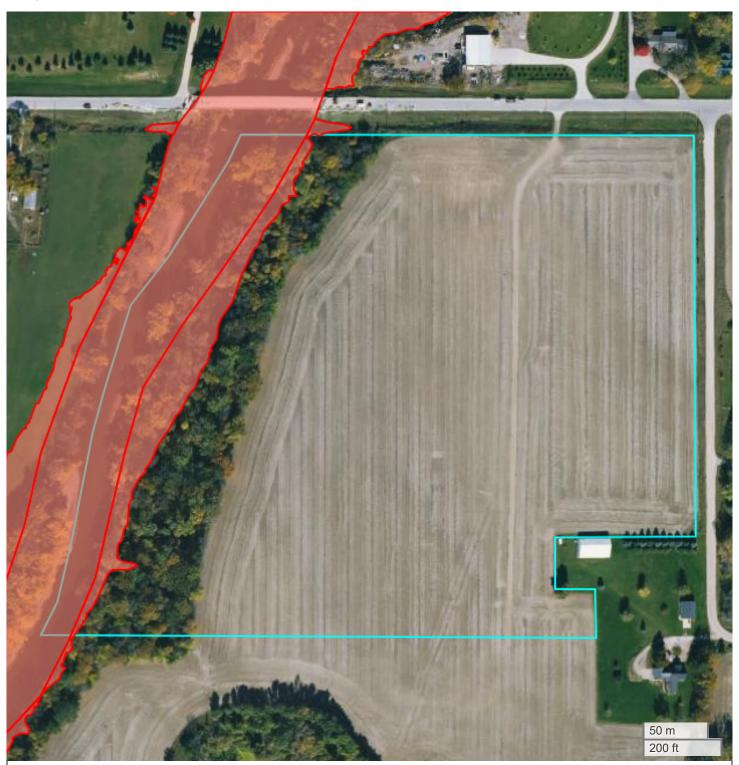

## Significant Flood Hazards

Regulatory Floodway (Zones AE, AO, AH, VE, AR)

Without Base Flood Elevation (BFE), with BFE or

Depth (Zones A, V, A99)