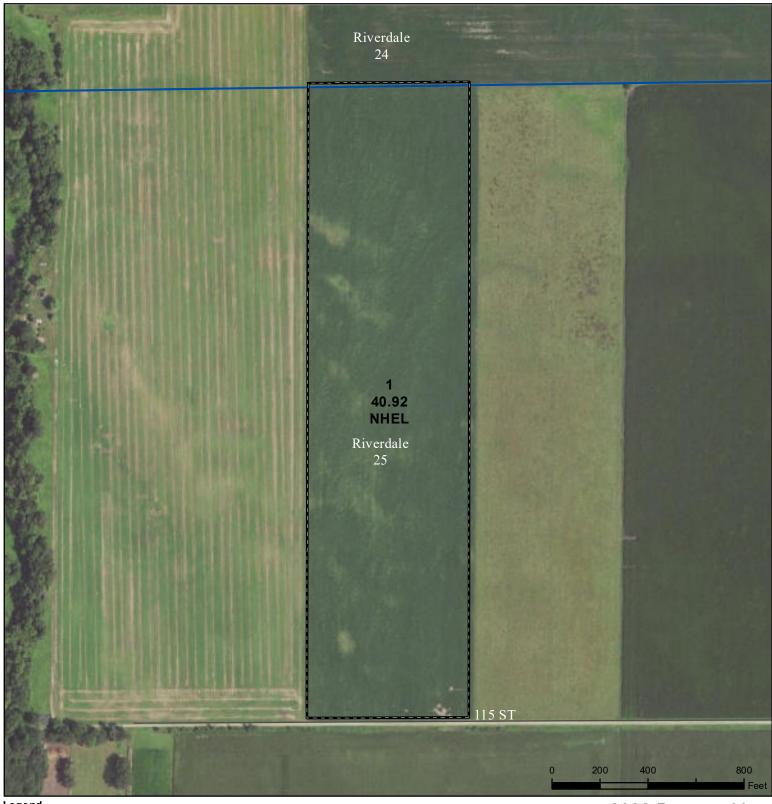

## **Kossuth County, Iowa**

Legend

Non-Cropland CRP lowa PLSS
Cropland Tract Boundary lowa Roads

2022 Program Year
Map Created May 04, 2022

Map Created May 04, 2022

Farm **13703**Tract **9889** 

Tract Cropland Total: 40.92 acres