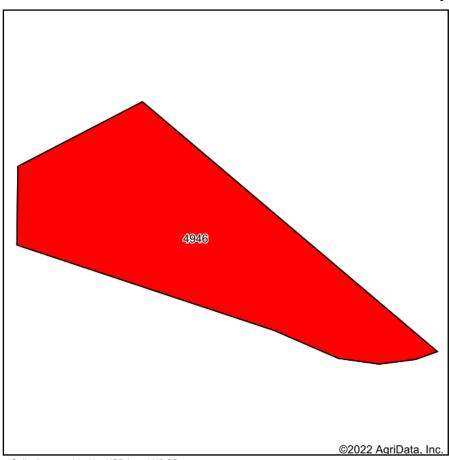

## **Total Soils Map**

State: lowa

County: Black Hawk
Location: 26-89N-13W
Township: Waterloo

Acres: **2.32**Date: **4/4/2022** 

Soils data provided by USDA and NRCS.

| Area Symbol: IA013, Soil Area Version: 29 |                             |       |                  |             |            |                |        |
|-------------------------------------------|-----------------------------|-------|------------------|-------------|------------|----------------|--------|
| Code                                      | Soil Description            | Acres | Percent of field | CSR2 Legend | *i Corn Bu | *i Soybeans Bu | CSR2** |
| 4946                                      | Orthents-urban land complex | 2.32  | 100.0%           |             | 80.0       | 23.2           | 5      |
| Weighted Average                          |                             |       |                  |             | 80         | 23.2           | 5      |