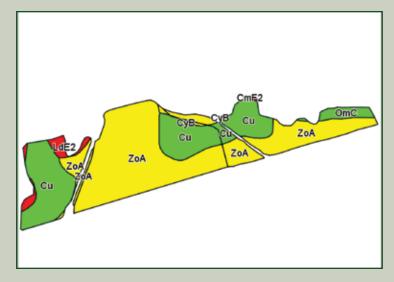

*Gcott Kelly* 515.473.8913

**280TH TRAIL** 

515.473.8913 Scott@PeoplesCompany.com

Steve Bruere

515.240.7500 Steve@PeoplesCompany.com

Madison County Farmland for Sale

| Area Symbol: IA121, Soil Area Version: 19 |                                                                               |       |                  |             |                  |        |      |
|-------------------------------------------|-------------------------------------------------------------------------------|-------|------------------|-------------|------------------|--------|------|
| Code                                      | Soil Description                                                              | Acres | Percent of field | CSR2 Legend | Non-Irr Class *c | CSR2** | CSR  |
| ZoA                                       | Zook silty clay loam, 0 to 2 percent slopes                                   | 19.67 | 59.1%            |             | llw              | 65     | 70   |
| Cu                                        | Colo silty clay loam, deep loess, 0 to 2 percent slopes, occasionally flooded | 10.96 | 33.0%            |             | llw              | 78     | 70   |
| OmC                                       | Olmitz loam, 5 to 9 percent slopes                                            | 0.97  | 2.9%             |             | llle             | 85     | 57   |
| LdE2                                      | Lindley loam, 14 to 18 percent slopes, moderately eroded                      | 0.94  | 2.8%             |             | Vle              | 29     | 28   |
| СуВ                                       | Colo-Ely silty clay loams, gullied, 2 to 5 percent slopes                     | 0.66  | 2.0%             |             | Vw               | 57     | 10   |
| CmF2                                      | Clanton-Gosport silt loams, 18 to 25 percent slopes, moderately eroded        | 0.06  | 0.2%             |             | Vile             | 6      | 5    |
| Weighted Average                          |                                                                               |       |                  |             |                  | 68.6   | 67.1 |