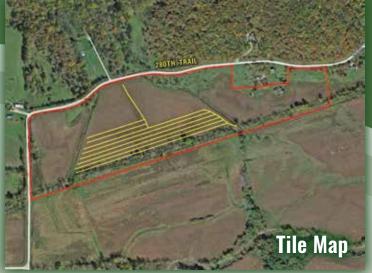

## Description

Offering 51.11 acres m/l of Madison County farmland located southwest of St. Charles, lowa. Farm consists of 34.79 FSA tillable acres with a CSR of 67.1 (CSR2 of 68.6). Farm has been recently improved with approximately 10,400 linear feet of tile (9,750 feet of 4 inch tile and 650 feet of 6 inch tile - installed Spring 2015). See Tile Map for approximate locations of tile. Potential building sites with a 2.5 inch rural water line running along the south side of the road. Rural water provided by Warren Water District. Great investment opportunity located roughly 2.5 miles northeast of East Peru along the south side of 280th Trail in Section 31 of South Township.