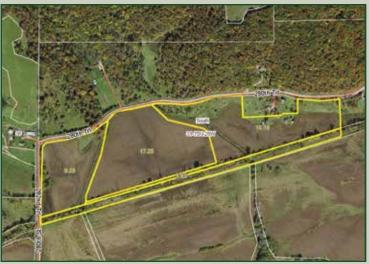

## Description

Offering 51.11 acres m/l of Madison County farmland located southwest of St. Charles, lowa. Farm consists of 34.79 FSA tillable acres with a CSR of 67.1 (CSR2 of 68.6). Farm has been recently improved with approximately 10,400 linear feet of tile (9,750 feet of 4 inch tile and 650 feet of 6 inch tile - installed Spring 2015). See Tile Map for approximate locations of tile. Potential building sites with a 2.5 inch rural water line running along the south side of the road. Rural water provided by Warren Water District. Great investment opportunity located roughly 2.5 miles northeast of East Peru along the south side of 280th Trail in Section 31 of South Township.

## Directions

From East Peru, travel east on Co Rd G38. Turn north onto Rustic Ave / Co Rd R21 and continue approximately one mile to 280th Trail. Turn east onto 280th Trail and continue to "T" intersection. Turn north at "T" intersection to stay on 280th Trail and follow around curve as road turns east. Property situated on the south side of 280th Trail. Look for Peoples Company signs.