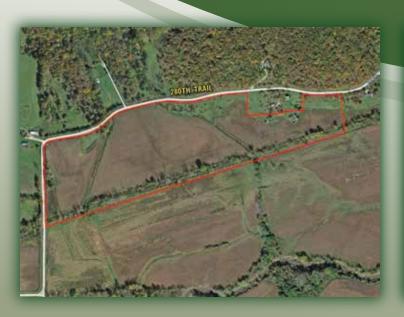

## Description

Offering 51.11 acres m/l of Madison County farmland located southwest of St. Charles, lowa. Farm consists of 34.79 FSA tillable acres with a CSR of 67.1 (CSR2 of 68.6). Farm has been recently improved with approximately 10,400 linear feet of tile (9,750 feet of 4 inch tile and 650 feet of 6 inch tile - installed Spring 2015). See Tile Map for approximate locations of tile. Potential building sites with a 2.5 inch rural water line running along the south side of the road. Rural water provided by Warren Water District. Great investment opportunity located roughly 2.5 miles northeast of East Peru along the south side of 280th Trail in Section 31 of South Township.

## Directions

From East Peru, travel east on Co Rd G38. Turn north onto Rustic Ave / Co Rd R21 and continue approximately one mile to 280th Trail. Turn east onto 280th Trail and continue to "T" intersection. Turn north at "T" intersection to stay on 280th Trail and follow around curve as road turns east. Property situated on the south side of 280th Trail. Look for Peoples Company signs.