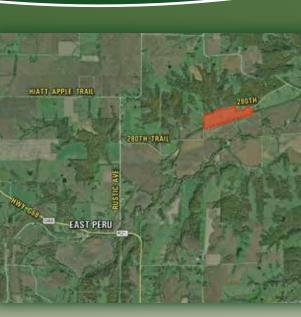

## Description

Offering 51.11 acres m/l of Madison County farmland located southwest of St. Charles, lowa. Farm consists of 34.79 FSA tillable acres with a CSR of 67.1 (CSR2 of 68.6). Farm has been recently improved with approximately 10,400 linear feet of tile (9,750 feet of 4 inch tile and 650 feet of 6 inch tile - installed Spring 2015). See Tile Map for approximate locations of tile. Potential building sites with a 2.5 inch rural water line running along the south side of the road. Rural water provided by Warren Water District. Great investment opportunity located roughly 2.5 miles northeast of East Peru along the south side of 280th Trail in Section 31 of South Township.

## Directions

From East Peru, travel east on Co Rd G38. Turn north onto Rustic Ave / Co Rd R21 and continue approximately one mile to 280th Trail. Turn east onto 280th Trail and continue to "T" intersection. Turn north at "T" intersection to stay on 280th Trail and follow around curve as road turns east. Property situated on the south side of 280th Trail. Look for Peoples Company signs.