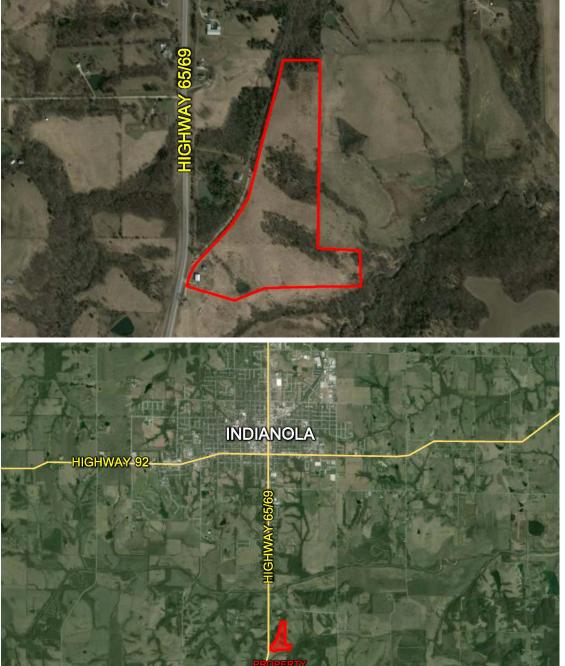

## **LISTING #13731**

PRICE: \$295,000 (\$7820/Acre)

**DESCRIPTION:** Excellent building site or business location just south of Indianola in Warren County. This 37.72 acres tract offers a hard surface, highway location with a nice 40 X 60 utility building and a 1,024 square foot cabin. The steel utility building includes concrete floors, propane heat, electric, 14 foot overhead doors on both ends, and an office. The cabin is a newer solid structure. The exterior is in great condition with the interior ready for finishing touches. The land includes multiple locations to build your dream home with views stretching miles in all directions. Plenty recreational activities with deer and turkey abundant. To top it off, this property offers \$4,026 of annual CRP income.

**DIRECTIONS:** From the corner of Highway 69 and 92 in Indianola: Take Highway 69 south 3 miles. This property sits on the East side of Highway 69, look for sign.