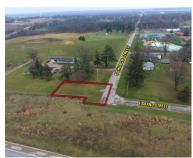

#### **DESCRIPTION:**

• Opportunity to own an affordable residential zoned lot in Toledo, lowa! This buildable lot is zoned R-2 residential allowing both single and two family residences. This property is in a great location just one block from the Tama-Toledo Aquatic Center and less than 1/2 mile from the South Tama County High School and Elementary School.

### **DIRECTIONS:**

 From the courthouse in Toledo, travel south on Broadway Street for one mile and continue onto overpass. Head east on East Summit Street for one block to South Church Street. Travel north on South Church street for one block and the property is located on the east side of the road.