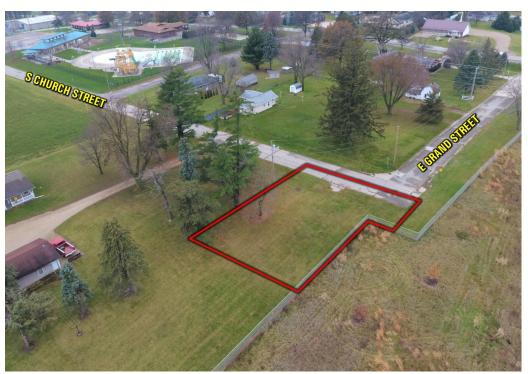

#### **DESCRIPTION:**

• Opportunity to own an affordable residential zoned lot in Toledo, lowa! This buildable lot is zoned R-2 residential allowing both single and two family residences. This property is in a great location just one block from the Tama-Toledo Aquatic Center and less than 1/2 mile from the South Tama County High School and Elementary School.

### **DIRECTIONS:**

 From the courthouse in Toledo, travel south on Broadway Street for one mile and continue onto overpass. Head east on East Summit Street for one block to South Church Street. Travel north on South Church street for one block and the property is located on the east side of the road.