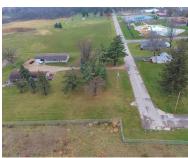

#### **DESCRIPTION:**

• Opportunity to own an affordable residential zoned lot in Toledo, lowa! This buildable lot is zoned R-2 residential allowing both single and two family residences. This property is in a great location just one block from the Tama-Toledo Aquatic Center and less than 1/2 mile from the South Tama County High School and Elementary School.

### **DIRECTIONS:**

 From the courthouse in Toledo, travel south on Broadway Street for one mile and continue onto overpass. Head east on East Summit Street for one block to South Church Street. Travel north on South Church street for one block and the property is located on the east side of the road.