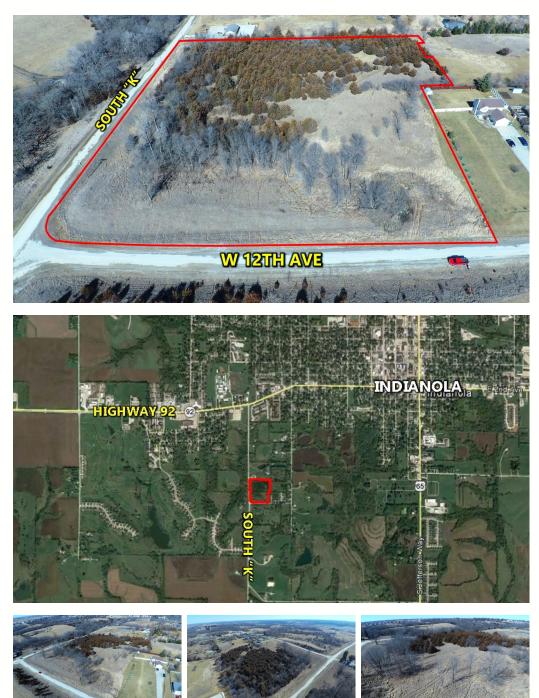

## LAND FOR SALE 10.26 ACRES M/L WARREN COUNTY, IOWA

## **LISTING #14122**

PRICE: \$145,000 (\$14,132.55/Acre)

DESCRIPTION: Acreage building site with convenient location! 10.26 acre lot within walking distance to Fareway grocery store and the Warren County Fair Grounds. This wooded lot offers a great southern view with multiple sits to build on. Deer and other wildlife pass through the property daily. Indianola Municipal Utilities available. This is an affordable acreage site within the city limits of Indianola.

**DIRECTIONS:** From Highway 92 in Indianola: Take South K Street south to West 12th Avenue. The property is on the north side of West 12th Avenue just east of K Street.

TAXES: \$342.00 Annually

KENNY HERRING C: 515.783.8718 O: 515.222.1347 Kenny@PeoplesCompany.com