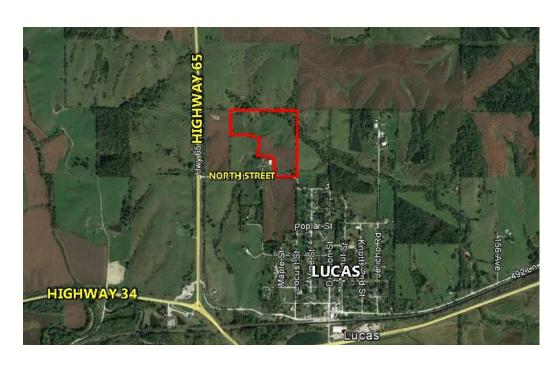

DIRECTIONS: From the Highway 34 and Highway 65 intersection: Take Highway 65 north to North Street. Take North Street east. The property is on the north side of North Street.

**KENNY HERRING** 

C: 515.783.8718 O: 515.222.1347 Kenny@PeoplesCompany.com