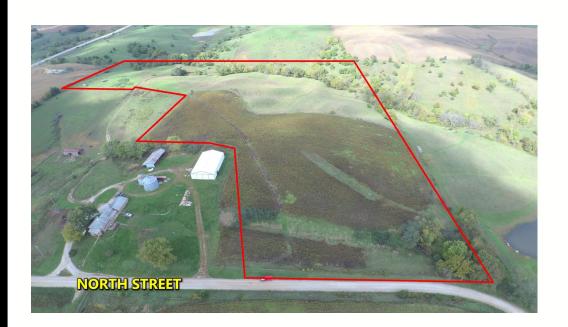

## **LISTING #14018**

**PRICE:** \$88,384

DESCRIPTION: Presenting 27.62 Acre building site inside the city limits of Lucas, IA. This property includes approximately 10 acres m/l tillable with the remaining acres being grass pasture with a decent fence. Active spring provides a great water source for livestock. Horses and livestock welcome. Utilities available.