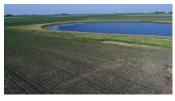

## **LISTING #13904**

**PRICE:** \$187,500

**DESCRIPTION:** Affordable land investment or building site located southeast of Ogden, Iowa! Land offering of 20 acres m/l including a mix of tillable farmland and CRP. Property consists of 13.54 FSA tillable farmland acres with a CSR2 value of 85.9 and 6.04 acres newly enrolled in CRP (Conservation Reserve Program) with an annual payment of \$2,045. CRP contract is a 15 year contract with an expiration date of 2031 and includes CP-27 and CP-28 farmable wetland practices. This would make for a great building site just off US Hwy 30 with rural water and electric located at the road. Rural water is available through Xenia Rural Water Association and electric is available through Midland Power Cooperative. The Harrier Marsh Wildlife Management Area is adjacent to the west of this parcel with the habitat being managed for waterfowl, doves, and pheasants. Farm lease is in place for 2017 farm year.