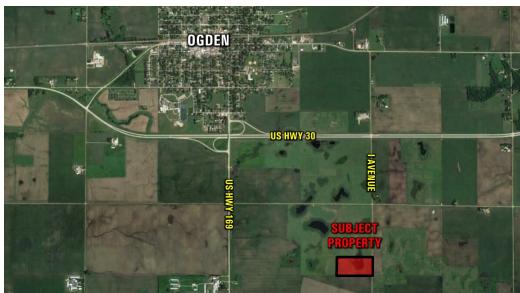

## **LISTING #13904**

**PRICE:** \$187,500

**DESCRIPTION:** Affordable land investment or building site located southeast of Ogden, Iowa! Land offering of 20 acres m/l including a mix of tillable farmland and CRP. Property consists of 13.54 FSA tillable farmland acres with a CSR2 value of 85.9 and 6.04 acres newly enrolled in CRP (Conservation Reserve Program) with an annual payment of \$2,045. CRP contract is a 15 year contract with an expiration date of 2031 and includes CP-27 and CP-28 farmable wetland practices. This would make for a great building site just off US Hwy 30 with rural water and electric located at the road. Rural water is available through Xenia Rural Water Association and electric is available through Midland Power Cooperative. The Harrier Marsh Wildlife Management Area is adjacent to the west of this parcel with the habitat being managed for waterfowl, doves, and pheasants. Farm lease is in place for 2017 farm year.

DIRECTIONS: From Ogden, lowa: East on US Hwy 30 for just over 1 mile until I Avenue. Turn right (south) on I Avenue for one mile and property is on your right (west) side of the road. Look for sign.

TAXES: \$490.00 Annually