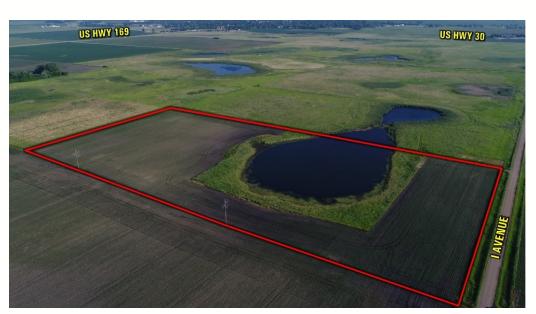

## **LISTING #13904**

**PRICE:** \$187,500

**DESCRIPTION:** Affordable land investment or building site located southeast of Ogden, Iowa! Land offering of 20 acres m/l including a mix of tillable farmland and CRP. Property consists of 13.54 FSA tillable farmland acres with a CSR2 value of 85.9 and 6.04 acres newly enrolled in CRP (Conservation Reserve Program) with an annual payment of \$2,045. CRP contract is a 15 year contract with an expiration date of 2031 and includes CP-27 and CP-28 farmable wetland practices. This would make for a great building site just off US Hwy 30 with rural water and electric located at the road. Rural water is available through Xenia Rural Water Association and electric is available through Midland Power Cooperative. The Harrier Marsh Wildlife Management Area is adjacent to the west of this parcel with the habitat being managed for waterfowl, doves, and pheasants. Farm lease is in place for 2017 farm year.

DIRECTIONS: From Ogden, lowa: East on US Hwy 30 for just over 1 mile until I Avenue. Turn right (south) on I Avenue for one mile and property is on your right (west) side of the road. Look for sign.

TAXES: \$490.00 Annually