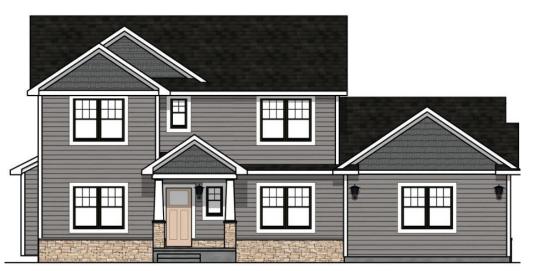

## **DESCRIPTION:**

 New Construction Two Story Style Setter Deluxe Plan by Ground Breaker Homes on a 1/2 acre lot! This plan has been customized to have a SIDELOAD OVERSIZED 3 car attached garage. So much space for workshop, storage, etc. Spacious great room w/ gas fireplace! 1,938 SF, 4 bed & 2.5 baths! Kitchen boasts large island, stainless steel appliances, stylish charcoal cabinets, granite counters, tile backsplash, corner pantry, & awesome stylish flooring. Mudroom w/ unique built-in cubbies! Retreat to master bedroom w/ vaulted ceiling & private bath w/ dual vanity, tile flooring, & walk-in closet. Other features: unfinished LL plumbed for bathroom, added character w/ arch ways on main level, radon passive mitigation system, vinyl siding & stone exterior, Quaker vinyl windows, 2nd floor laundry, patio, 3 year partial tax abatement, 1 year builder warranty! Home in Diligent Development's Deer Creek Community. Ask about building one of our 18 plans on another lot!