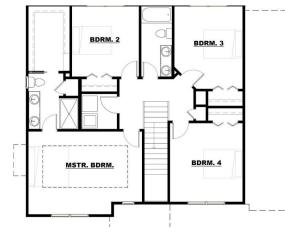

## **DESCRIPTION:**

 New Construction Two Story Style Setter Deluxe Plan by Ground Breaker Homes on a 1/2 acre lot! This plan has been customized to have a SIDELOAD OVERSIZED 3 car attached garage. So much space for workshop, storage, etc. Spacious great room w/ gas fireplace! 1,938 SF, 4 bed & 2.5 baths! Kitchen boasts large island, stainless steel appliances, stylish charcoal cabinets, granite counters, tile backsplash, corner pantry, & awesome stylish flooring. Mudroom w/ unique built-in cubbies! Retreat to master bedroom w/ vaulted ceiling & private bath w/ dual vanity, tile flooring, & walk-in closet. Other features: unfinished LL plumbed for bathroom, added character w/ arch ways on main level, radon passive mitigation system, vinyl siding & stone exterior, Quaker vinyl windows, 2nd floor laundry, patio, 3 year partial tax abatement, 1 year builder warranty! Home in Diligent Development's Deer Creek Community. Ask about building one of our 18 plans on another lot!