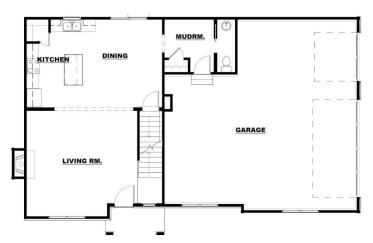

## **DESCRIPTION:**

 New Construction Two Story Style Setter Deluxe Plan by Ground Breaker Homes on a 1/2 acre lot! This plan has been customized to have a SIDELOAD OVERSIZED 3 car attached garage. So much space for workshop, storage, etc. Spacious great room w/ gas fireplace! 1,938 SF, 4 bed & 2.5 baths! Kitchen boasts large island, stainless steel appliances, stylish charcoal cabinets, granite counters, tile backsplash, corner pantry, & awesome stylish flooring. Mudroom w/ unique built-in cubbies! Retreat to master bedroom w/ vaulted ceiling & private bath w/ dual vanity, tile flooring, & walk-in closet. Other features: unfinished LL plumbed for bathroom, added character w/ arch ways on main level, radon passive mitigation system, vinyl siding & stone exterior, Quaker vinyl windows, 2nd floor laundry, patio, 3 year partial tax abatement, 1 year builder warranty! Home in Diligent Development's Deer Creek Community. Ask about building one of our 18 plans on another lot!