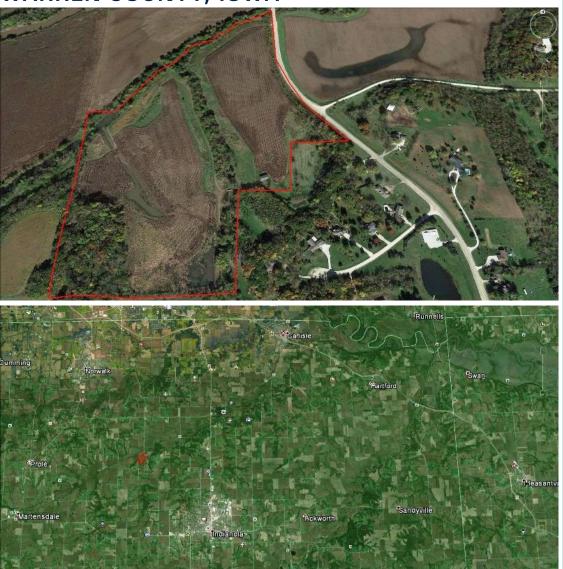

## **LISTING #12917**

PRICE: \$334,900 (\$6,440/Acre)

**DESCRIPTION:** 52 m/l acres conveniently located on R63 Highway between Indianola and Norwalk. This is an amazing diverse farm featuring 9.6 acres of CRP, 28 acres of crop ground, big hardwood timber, wetlands, and creek. The CRP pays \$1851 per year. The crop ground is good quality bottom ground with a higher average CSR rating of 83 The crop land is cash rented for \$5600 for 2016. Total income on the farm is \$7,451. For storage there is a 36 x 45 ft metal building. Electric service and well water are also in place on the farm.

**DIRECTIONS:** From Indianola, go West on Hwy 92, North on R63. Farm is on West side of road.

TAXES: \$797.77 Annually