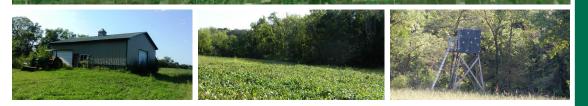

## **LISTING #12917**

PRICE: \$334,900 (\$6,440/Acre)

**DESCRIPTION:** 52 m/l acres conveniently located on R63 Highway between Indianola and Norwalk. This is an amazing diverse farm featuring 9.6 acres of CRP, 28 acres of crop ground, big hardwood timber, wetlands, and creek. The CRP pays \$1851 per year. The crop ground is good quality bottom ground with a higher average CSR rating of 83 The crop land is cash rented for \$5600 for 2016. Total income on the farm is \$7,451. For storage there is a 36 x 45 ft metal building. Electric service and well water are also in place on the farm.