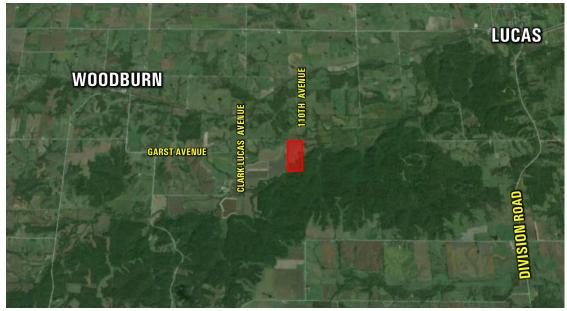

DIRECTIONS: From Woodburn - Go South out of Woodburn on 320th. 320th will curve East into Garst Avenue about 1 1/2 miles south of town. Garst will T at Clarke-Lucas Avenue. Take Clarke-Lucas Avenue 1/4 mile north to 467th street. Take 467th 3/4 of a mile to the property on the south side of the road. 467th turns into a dirt road.