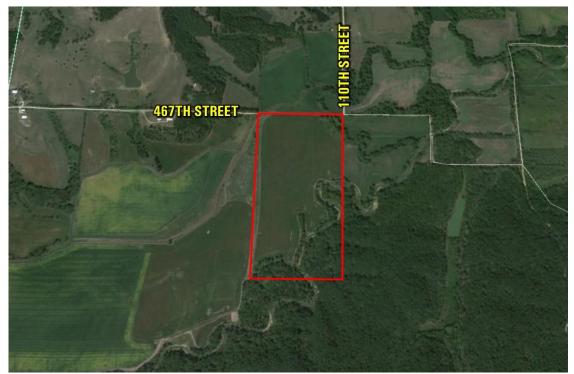

## **LISTING #13591**

**PRICE:** \$280,000 (\$3,500Acre)

**DESCRIPTION:** This high quality 80 acre combination farm sits on the north side of Stephens Forrest. It is the primary travel corridor for deer and turkey that bed in the Stephen's Forrest and come out to feed in the crop fields. The timber is loaded with oak, walnut and hickory trees. It is the perfect parcel for a group of hunters who want a small investment with a good return that hunts like a 1,000 acres. There are 50.1 FSA cropland and 49.9 base acres on this parcel. The primary soil types on the tillable acres are Chequest, Zook, and Nodaway with a CSR rating of 69.9 and a CSR 2 rating of 65.6. The farm is currently being farmed on a 50/50 basis with the neighbor to the west but a cash rental contract could be negotiated. This farm would be eligible to be put in CRP if new sign ups are available and the high CSR would garner a top rental rate. This one won't last long.

DIRECTIONS: From Woodburn - Go South out of Woodburn on 320th. 320th will curve East into Garst Avenue about 1 1/2 miles south of town. Garst will T at Clarke-Lucas Avenue. Take Clarke-Lucas Avenue 1/4 mile north to 467th street. Take 467th 3/4 of a mile to the property on the south side of the road. 467th turns into a dirt road.