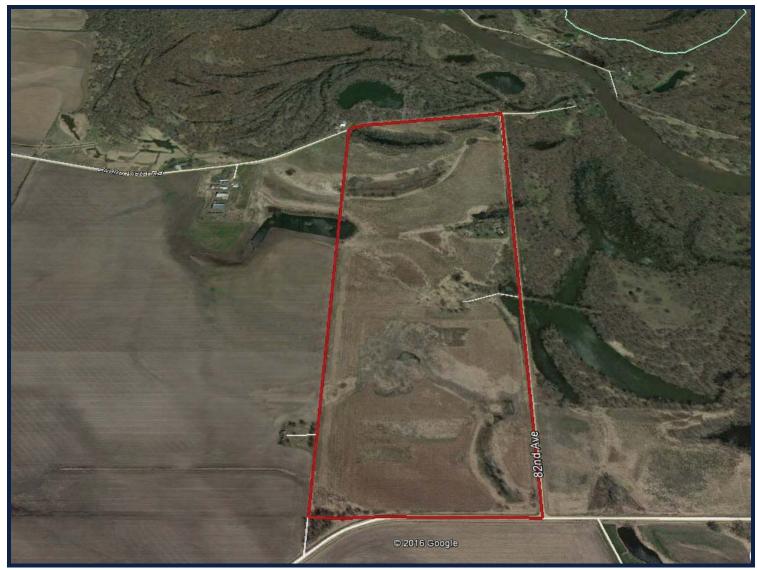

## LAND FOR SALE

Arter & KDC Properties, LLC, 115 Acres M/L, Scott County, IA

| TOTAL ACRES:          | 115                                      |
|-----------------------|------------------------------------------|
| PRICE:                | \$312,000.00                             |
| Price Per Acre:       | \$2,713                                  |
| Owner:                | M. Elizabeth Arter & KDC Properties, LLC |
| Operator:             |                                          |
| County & State:       | Scott Co., IA                            |
| Location:             | 2 miles East of Dixon, IA                |
| Possession Date:      | At closing                               |
| Drainage Info:        | Natural                                  |
| Average Productivity: |                                          |
| Taxable Acres:        | 23.1                                     |
| Net RE Taxes:         | \$240 approx.                            |
| Taxes Payable In:     | 2015-16                                  |
| Topography:           | Level                                    |

LEGAL DESCRIPTION: 115 acres, MOL, laying in the Northwest 1/4 of the Northwest 1/4 of Section 21, and the West 1/2 of the Southwest 1/4 of Section 16, all in Township 80 North, Range 2 East of the 5th P.M.

#### **COMMENTS & BUILDING INFORMATION:**

Pheasant, deer, duck and turkey.

Native grasses, wetlands and tree plantings. Wind break on west.

Building site (abandoned building site, no buildings)

Listing Agent is related to seller.