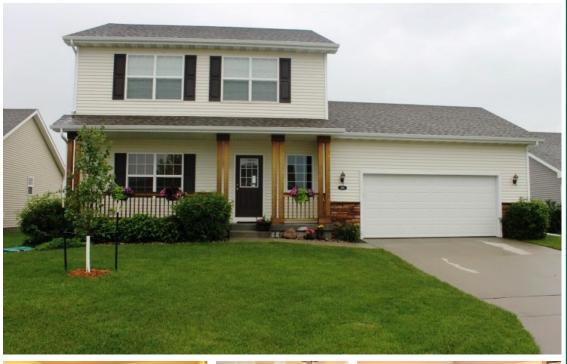

### **DESCRIPTION:**

• Great Home – Great Location. 3 bedroom 2  $\frac{1}{2}$ bath with 1,508 square foot of living space. Granite Counters in kitchen with all appliances included! This house has only had one owner and is in great condition including nice landscaping and a basement ready for finish. Meadowlark South incorporates environmental principals, green spaces, and offers bike/walking trails throughout the subdivision. **Energy Star Qualified** Hubbell Home. This home is located just off Little Beaver Drive in Grimes, just minutes from I-80/35, which provides easy access to anywhere in Central Iowa.