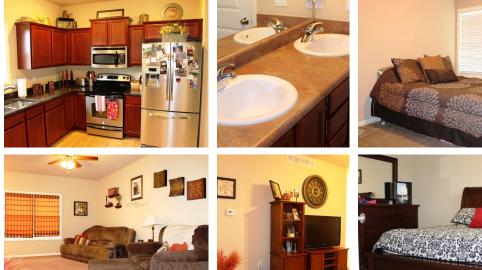

### **DESCRIPTION:**

• Great Home – Great Location. 3 bedroom 2  $\frac{1}{2}$ bath with 1,508 square foot of living space. Granite Counters in kitchen with all appliances included! This house has only had one owner and is in great condition including nice landscaping and a basement ready for finish. Meadowlark South incorporates environmental principals, green spaces, and offers bike/walking trails throughout the subdivision. **Energy Star Qualified** Hubbell Home. This home is located just off Little Beaver Drive in Grimes, just minutes from I-80/35, which provides easy access to anywhere in Central Iowa.