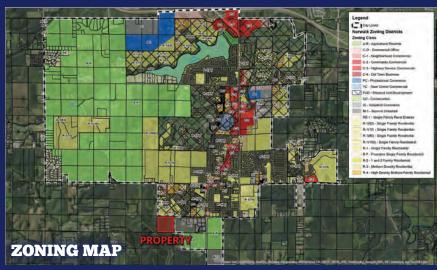

## Development LAND

Norwalk, Iowa
Listing #14031

Listing Agents
SCOTT KELLY
515.473.8913
Scott@PeoplesCompany.com

STEVE BRUERE 515.240.7500 Steve@PeoplesCompany.com

Offering 40 acres m/l of prime development land nestled on the southwest side of Norwalk, Iowa. Property is located in an active development area, with residential developments to the north and Norwalk-McAninch Sports Complex to the east. The City of Norwalk has an easement in place on the east border of the property to install a 12" water main (see approximate maps to the right). The project is set to begin after the 2017 harvest season and is expected to be completed in February 2018 ahead of the spring planting season. The sewer project currently under construction for the parcel along Hwy 28 where the new Windsor Windows facility will be located is being designed in such a way that will allow for an extension to serve the property (see Sewer Map). The rolling topography and natural green space will allow for a variety of highly desirable residential lots including walkouts, daylights, and flats. The property includes approximately 32.5 tillable acres with a 42.3 CSR2. The property is located on the southwest side of Norwalk in Section 23 of Linn Township in Warren County.