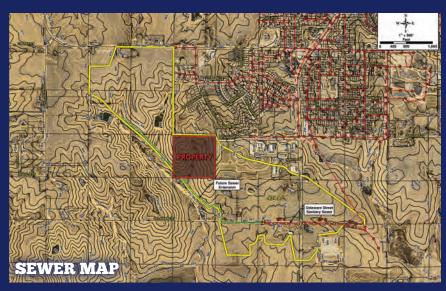

## Development LAND

Norwalk, Iowa
Listing #14031

Listing Agents
SCOTT KELLY
515.473.8913
Scott@PeoplesCompany.com

STEVE BRUERE 515.240.7500 Steve@PeoplesCompany.com

Offering 40 acres m/l of prime development land nestled on the southwest side of Norwalk, Iowa. Property is located in an active development area, with residential developments to the north and Norwalk-McAninch Sports Complex to the east. The City of Norwalk has an easement in place on the east border of the property to install a 12" water main (see approximate maps to the right). The project is set to begin after the 2017 harvest season and is expected to be completed in February 2018 ahead of the spring planting season. The sewer project currently under construction for the parcel along Hwy 28 where the new Windsor Windows facility will be located is being designed in such a way that will allow for an extension to serve the property (see Sewer Map). The rolling topography and natural green space will allow for a variety of highly desirable residential lots including walkouts, daylights, and flats. The property includes approximately 32.5 tillable acres with a 42.3 CSR2. The property is located on the southwest side of Norwalk in Section 23 of Linn Township in Warren County.