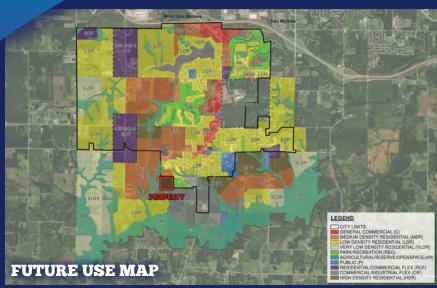

## Development LAND

Norwalk, Iowa
Listing #14031

Listing Agents
SCOTT KELLY
515.473.8913
Scott@PeoplesCompany.com

STEVE BRUERE 515.240.7500 Steve@PeoplesCompany.com

Offering 40 acres m/l of prime development land nestled on the southwest side of Norwalk, Iowa. Property is located in an active development area, with residential developments to the north and Norwalk-McAninch Sports Complex to the east. The City of Norwalk has an easement in place on the east border of the property to install a 12" water main (see approximate maps to the right). The project is set to begin after the 2017 harvest season and is expected to be completed in February 2018 ahead of the spring planting season. The sewer project currently under construction for the parcel along Hwy 28 where the new Windsor Windows facility will be located is being designed in such a way that will allow for an extension to serve the property (see Sewer Map). The rolling topography and natural green space will allow for a variety of highly desirable residential lots including walkouts, daylights, and flats. The property includes approximately 32.5 tillable acres with a 42.3 CSR2. The property is located on the southwest side of Norwalk in Section 23 of Linn Township in Warren County.