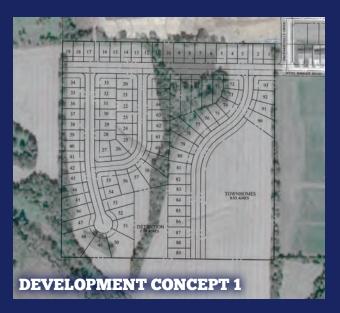

## Development LAND

Norwalk, Iowa
Listing #14031

Listing Agents
SCOTT KELLY
515.473.8913
Scott@PeoplesCompany.com

STEVE BRUERE 515.240.7500 Steve@PeoplesCompany.com

Offering 40 acres m/l of prime development land nestled on the southwest side of Norwalk, Iowa. Property is located in an active development area, with residential developments to the north and Norwalk-McAninch Sports Complex to the east. The City of Norwalk has an easement in place on the east border of the property to install a 12" water main (see approximate maps to the right). The project is set to begin after the 2017 harvest season and is expected to be completed in February 2018 ahead of the spring planting season. The sewer project currently under construction for the parcel along Hwy 28 where the new Windsor Windows facility will be located is being designed in such a way that will allow for an extension to serve the property (see Sewer Map). The rolling topography and natural green space will allow for a variety of highly desirable residential lots including walkouts, daylights, and flats. The property includes approximately 32.5 tillable acres with a 42.3 CSR2. The property is located on the southwest side of Norwalk in Section 23 of Linn Township in Warren County.