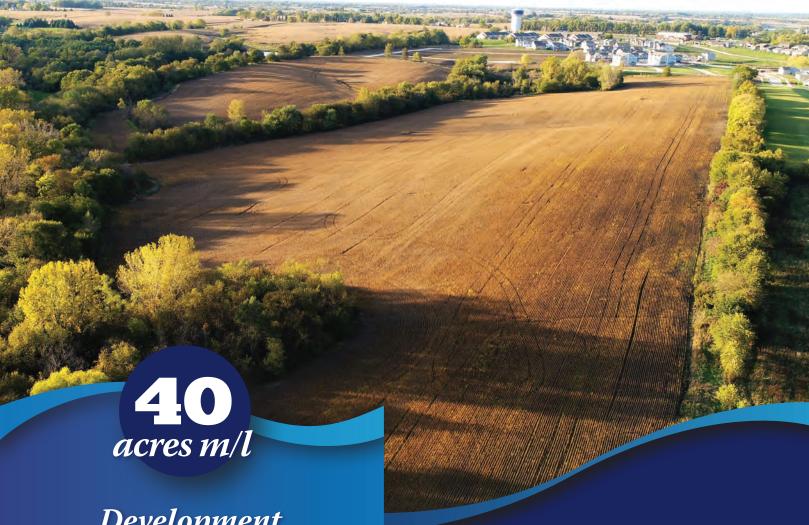

## Development LAND

Norwalk, Iowa
Listing #14031

Listing Agents
SCOTT KELLY
515.473.8913
Scott@PeoplesCompany.com

STEVE BRUERE 515.240.7500 Steve@PeoplesCompany.com

Offering 40 acres m/l of prime development land nestled on the southwest side of Norwalk, Iowa. Property is located in an active development area, with residential developments to the north and Norwalk-McAninch Sports Complex to the east. The City of Norwalk has an easement in place on the east border of the property to install a 12" water main (see approximate maps to the right). The project is set to begin after the 2017 harvest season and is expected to be completed in February 2018 ahead of the spring planting season. The sewer project currently under construction for the parcel along Hwy 28 where the new Windsor Windows facility will be located is being designed in such a way that will allow for an extension to serve the property (see Sewer Map). The rolling topography and natural green space will allow for a variety of highly desirable residential lots including walkouts, daylights, and flats. The property includes approximately 32.5 tillable acres with a 42.3 CSR2. The property is located on the southwest side of Norwalk in Section 23 of Linn Township in Warren County.