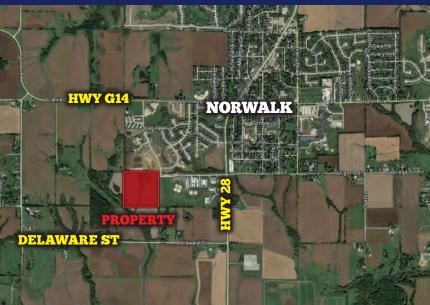

## Development LAND

Norwalk, Iowa
Listing #14031

Listing Agents
SCOTT KELLY
515.473.8913
Scott@PeoplesCompany.com

STEVE BRUERE 515.240.7500 Steve@PeoplesCompany.com

Offering 40 acres m/l of prime development land nestled on the southwest side of Norwalk, Iowa. Property is located in an active development area, with residential developments to the north and Norwalk-McAninch Sports Complex to the east. The City of Norwalk has an easement in place on the east border of the property to install a 12" water main (see approximate maps to the right). The project is set to begin after the 2017 harvest season and is expected to be completed in February 2018 ahead of the spring planting season. The sewer project currently under construction for the parcel along Hwy 28 where the new Windsor Windows facility will be located is being designed in such a way that will allow for an extension to serve the property (see Sewer Map). The rolling topography and natural green space will allow for a variety of highly desirable residential lots including walkouts, daylights, and flats. The property includes approximately 32.5 tillable acres with a 42.3 CSR2. The property is located on the southwest side of Norwalk in Section 23 of Linn Township in Warren County.

**Directions:** From Highway 28 on the south side of Norwalk, turn west onto Wright Road (along the north side of sports complex) and continue approximately a half mile to the end of the road. Wright Road ends near the property's northeast corner. From Highway G14 on the west side of Norwalk, turn south onto Orchard Hills Drive and continue approximately a half mile to Wright Road. The property is situated directly west of where Orchard Hills Drive meets Wright Road.