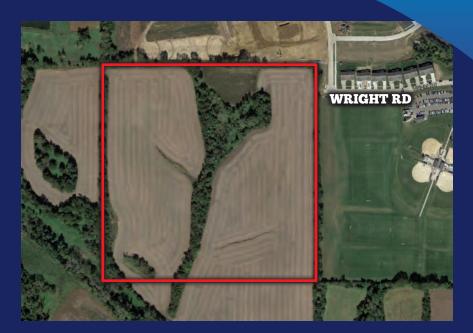

**Directions:** From Highway 28 on the south side of Norwalk, turn west onto Wright Road (along the north side of sports complex) and continue approximately a half mile to the end of the road. Wright Road ends near the property's northeast corner. From Highway G14 on the west side of Norwalk, turn south onto Orchard Hills Drive and continue approximately a half mile to Wright Road. The property is situated directly west of where Orchard Hills Drive meets Wright Road.