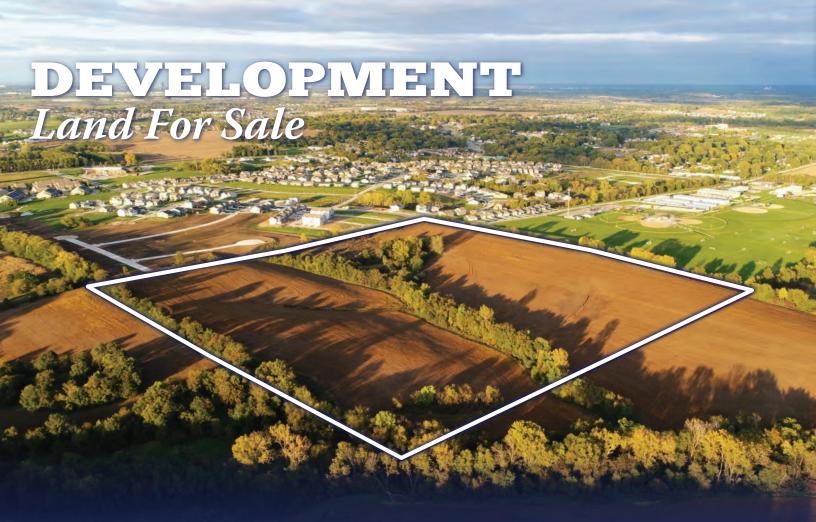

## Development LAND

Norwalk, Iowa
Listing #14031

Listing Agents
SCOTT KELLY
515.473.8913
Scott@PeoplesCompany.com

STEVE BRUERE 515.240.7500 Steve@PeoplesCompany.com

Offering 40 acres m/l of prime development land nestled on the southwest side of Norwalk, Iowa. Property is located in an active development area, with residential developments to the north and Norwalk-McAninch Sports Complex to the east. The City of Norwalk has an easement in place on the east border of the property to install a 12" water main (see approximate maps to the right). The project is set to begin after the 2017 harvest season and is expected to be completed in February 2018 ahead of the spring planting season. The sewer project currently under construction for the parcel along Hwy 28 where the new Windsor Windows facility will be located is being designed in such a way that will allow for an extension to serve the property (see Sewer Map). The rolling topography and natural green space will allow for a variety of highly desirable residential lots including walkouts, daylights, and flats. The property includes approximately 32.5 tillable acres with a 42.3 CSR2. The property is located on the southwest side of Norwalk in Section 23 of Linn Township in Warren County.

**Directions:** From Highway 28 on the south side of Norwalk, turn west onto Wright Road (along the north side of sports complex) and continue approximately a half mile to the end of the road. Wright Road ends near the property's northeast corner. From Highway G14 on the west side of Norwalk, turn south onto Orchard Hills Drive and continue approximately a half mile to Wright Road. The property is situated directly west of where Orchard Hills Drive meets Wright Road.