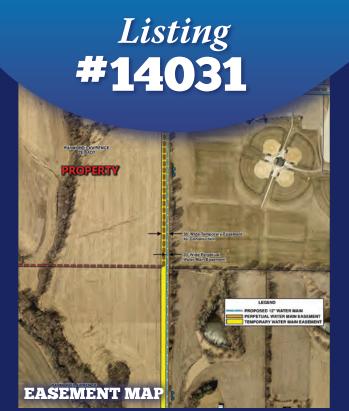

## Development LAND

Norwalk, Iowa
Listing #14031

Listing Agents
SCOTT KELLY
515.473.8913
Scott@PeoplesCompany.com

STEVE BRUERE 515.240.7500 Steve@PeoplesCompany.com

Offering 40 acres m/l of prime development land nestled on the southwest side of Norwalk, Iowa. Property is located in an active development area, with residential developments to the north and Norwalk-McAninch Sports Complex to the east. The City of Norwalk has an easement in place on the east border of the property to install a 12" water main (see approximate maps to the right). The project is set to begin after the 2017 harvest season and is expected to be completed in February 2018 ahead of the spring planting season. The sewer project currently under construction for the parcel along Hwy 28 where the new Windsor Windows facility will be located is being designed in such a way that will allow for an extension to serve the property (see Sewer Map). The rolling topography and natural green space will allow for a variety of highly desirable residential lots including walkouts, daylights, and flats. The property includes approximately 32.5 tillable acres with a 42.3 CSR2. The property is located on the southwest side of Norwalk in Section 23 of Linn Township in Warren County.