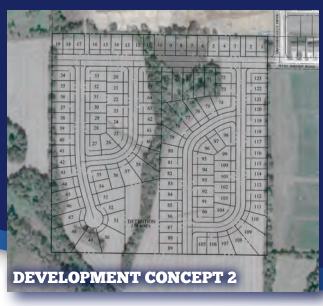

## Development LAND

Norwalk, Iowa
Listing #14031

Listing Agents
SCOTT KELLY
515.473.8913
Scott@PeoplesCompany.com

STEVE BRUERE 515.240.7500 Steve@PeoplesCompany.com

Offering 40 acres m/l of prime development land nestled on the southwest side of Norwalk, Iowa. Property is located in an active development area, with residential developments to the north and Norwalk-McAninch Sports Complex to the east. The City of Norwalk has an easement in place on the east border of the property to install a 12" water main (see approximate maps to the right). The project is set to begin after the 2017 harvest season and is expected to be completed in February 2018 ahead of the spring planting season. The sewer project currently under construction for the parcel along Hwy 28 where the new Windsor Windows facility will be located is being designed in such a way that will allow for an extension to serve the property (see Sewer Map). The rolling topography and natural green space will allow for a variety of highly desirable residential lots including walkouts, daylights, and flats. The property includes approximately 32.5 tillable acres with a 42.3 CSR2. The property is located on the southwest side of Norwalk in Section 23 of Linn Township in Warren County.