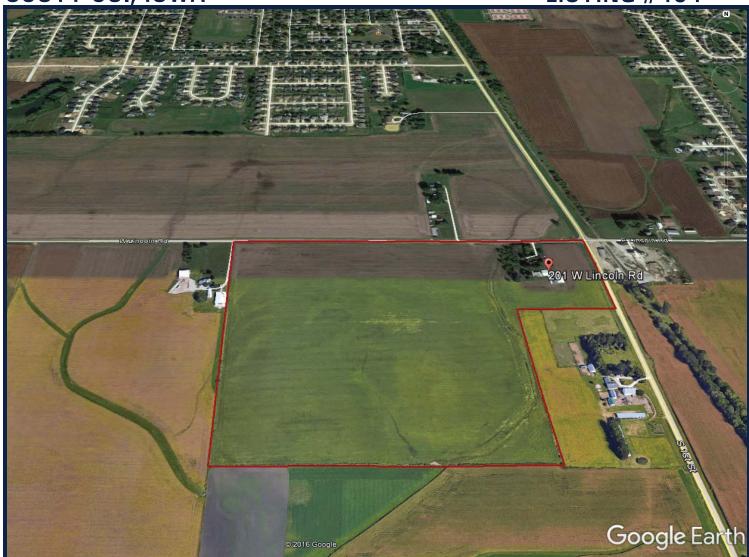

## Hoffmann, 80 Acres M/L, Scott Co., Iowa

| TOTAL ACRES:          | 80 acres MOL                           |  |
|-----------------------|----------------------------------------|--|
| PRICE:                | \$2,240,000                            |  |
| Price Per Acre:       | \$28,000                               |  |
| Owner:                | Lowell C. Hoffmann                     |  |
| Operator:             | owner                                  |  |
| County & State:       | Scott Co., Iowa                        |  |
| Location:             | 201 W. Lincoln Rd., Eldridge, IA 52748 |  |
| Possession Date:      | To be agreed                           |  |
| Drainage Info:        | Excellent                              |  |
| Average Productivity: | 91.7 CSR2                              |  |
| Taxable Acres:        | 77.52                                  |  |
| Net RE Taxes:         | \$5,136                                |  |
| Taxes Payable In:     | 2016/2017                              |  |
| Topography:           | Level to rolling                       |  |

#### **LEGAL DESCRIPTION:**

Parcel ID numbers 932303007AD, 932303004, 932319003, 932317003 & 932301001 totaling 77.52 taxable acres all lying in the NW 1/4 of Section 23, Township 79 North, Range 3 East of the 5th P.M.

#### **COMMENTS & BUILDING INFORMATION:**

80 acres MOL of Prime Development Land within the Eldridge City Limits.

#### Also includes:

3 bedroom, brick ranch home Attached 2 car garage 40'x 12' Lean-to 72'x 44' Steel building 70'x 46' Steel building