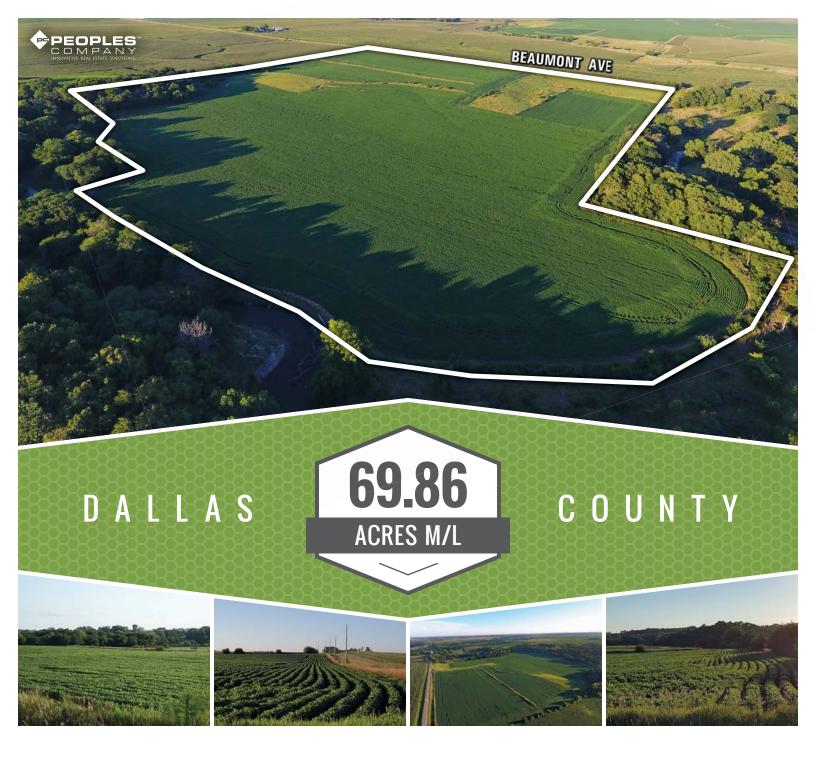

Listing: #13667 Price: \$590.000 Taxes: \$1,428 Annually Zoning: Agricultural

69.86 acres m/l of productive Dallas County farmland located in a strong area north of Linden, Iowa. Farm consists of 59.06 FSA tillable acres with a CSR of 78.6 (CSR2 of 77.8) and 7.2 acres enrolled in CRP paying \$844 annually. CRP contract type is CP-2 and expires in 2019. Farm is located Section 5 of Linn Township.

Farm Program Information:

Corn - 32.7 base acres with a PLC Yield of 116 Beans - 26.4 base acres with a PLC Yield of 37

Directions: From Linden, travel east on North St / Co Hwy F51. Turn north onto Beaumont Ave and continue approximately 2.3 miles. Farm is situated on the west side of Beaumont Ave.