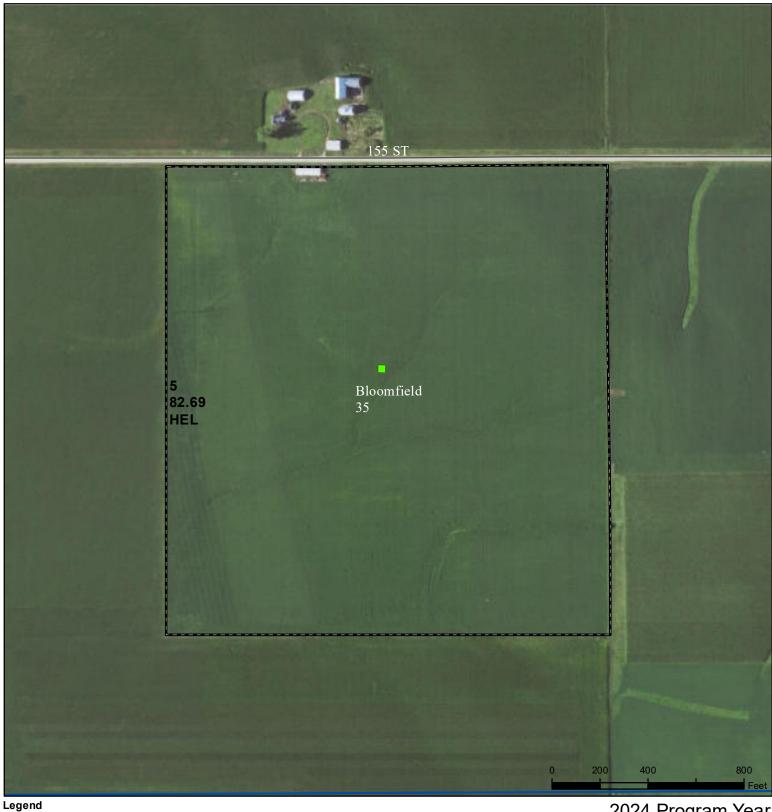

## **Clinton County, Iowa**

lowa PLSS Non-Cropland CRP Tract Boundary lowa Roads Cropland

2024 Program Year Map Created October 23, 2023

Farm **8021** 

Wetland Determination Identifiers

Restricted Use

Limited Restrictions

Exempt from Conservation

Tract Cropland Total: 82.69 acres

Tract 13393

Compliance Provisions United States Department of Agriculture (USDA) Farm Service Agency (FSA) maps are for FSA Program administration only. This map does not represent a legal survey or reflect actual ownership; rather it depicts the information provided directly from the producer and/or National Agricultural Imagery Program (NAIP) imagery. The producer accepts the data 'as is' and assumes all risks associated with its use. USDA-FSA assumes no responsibility for actual or consequential damage incurred as a result of any user's reliance on this data outside FSA Programs. Wetland identifiers do not represent the size, shape, or specific determination of the area. Refer to your original determination (CPA-026 and attached maps) for exact boundaries and determinations or contact USDA Natural Resources Conservation Service (NRCS).