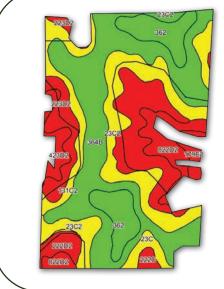

### Tillable Soil Map

|       |                          |       | % of  |      |
|-------|--------------------------|-------|-------|------|
| Code  | Soil Description         | Acres | field | CSR2 |
| 364B  | Grundy silty clay loam   | 28.96 | 33.3% | 72   |
| 23C2  | Arispe silty clay loam   | 16.0  | 18.4% | 62   |
| 222C  | Clarinda silty clay loam | 10.75 | 12.4% | 31   |
| 362   | Haig silty clay loam     | 8.80  | 10.1% | 83   |
| 822D2 | Lamoni clay loam         | 5.46  | 6.3%  | 11   |
| 131C2 | Pershing silty clay loam | 5.11  | 5.9%  | 62   |
| 223D2 | Rinda silty clay loam    | 5.0   | 5.7%  | 19   |
| 423D2 | Buckell clay loam        | 2.08  | 2.4%  | 8    |
| 222D2 | Clarinda silty clay loam | 2.06  | 2.4%  | 8    |
| 23C   | Arispe silty clay loam   | 1.68  | 1.9%  | 66   |
| 179E2 | Gara clay loam           | 1.08  | 1.2%  | 23   |
|       |                          |       |       |      |

Weighted Average: 55

All information, regardless of source, is deemed reliable but not guaranteed and should be independently verified. The information may not be used for any purpose other than to identify and analyze properties and services. The data contained herein is copyrighted by Peoples Company and is protected by all applicable copyright laws. Any dissemination of this information is in violation of copyright laws and is strictly prohibited.