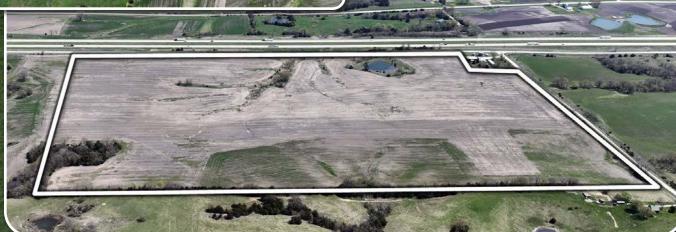

# farmland Available

Highly productive Decatur County farmland. The property is located in northern Decatur County and just off Interstate 35. This farm offers an opportunity for both farmers and investors, with productive soils and is nearly 90% tillable. In addition to being a worthy investment, the location lends itself to easy interstate access with road frontage on two sides. The farm has been well cared for and owner operated for a number of years. A survey will be done prior to closing to determine the exact acres.

# 98 Acres M/L

Gross Taxes: \$1,819.00

Price: \$637,000

www.People/Company.com listing #16810