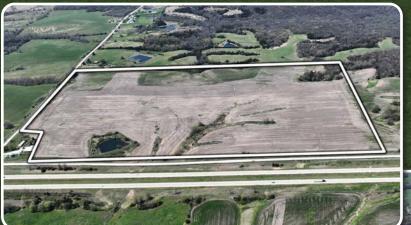

# farmland Available

Highly productive Decatur County farmland. The property is located in northern Decatur County and just off Interstate 35. This farm offers an opportunity for both farmers and investors, with productive soils and is nearly 90% tillable. In addition to being a worthy investment, the location lends itself to easy interstate access with road frontage on two sides. The farm has been well cared for and owner operated for a number of years. A survey will be done prior to closing to determine the exact acres.

# 98 Acres M/L

Gross Taxes: \$1,819.00

Price: \$637,000

www.People/Company.com listing #16810