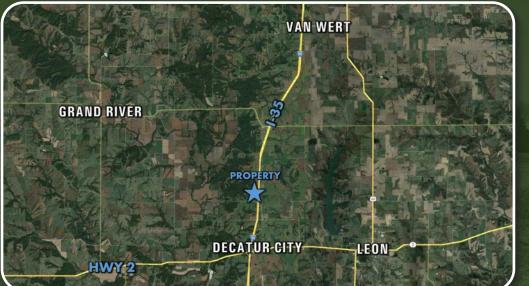

#### Direction,

From Interstate 35 take County Highway J20 exit. Go west to first gravel back south (R34). Travel south 0.7 miles and turn right onto 193rd Ave. The property will be on west side of the road, approximately 2 miles.

193rd Avenue leon, IA 50144