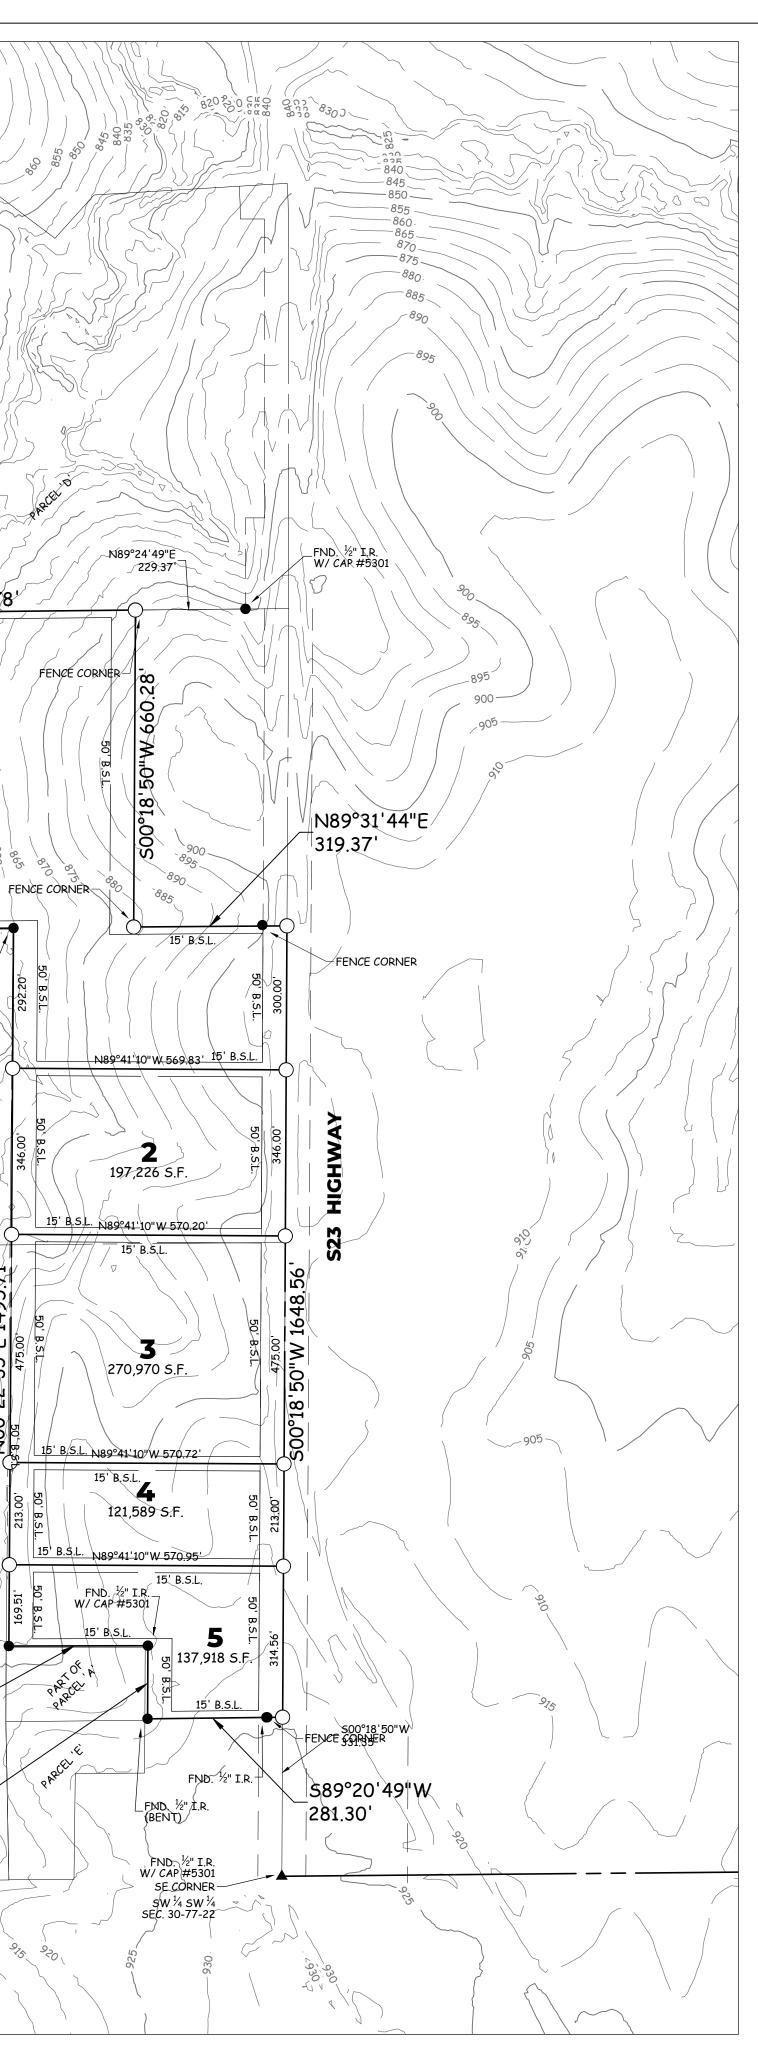

# LEGAL DESCRIPTION

A PART OF THE PARCEL 'A' OF THE PLAT OF SURVEY IN THE SOUTHWEST ¼ OF SECTION 30, TOWNSHIP 77 NORTH, RANGE 22 WEST OF THE 5<sup>TH</sup> P.M., RECORDED IN IRREGULAR BOOK 5, PAGE 1 OF 77-22 AT THE WARREN COUNTY. IOWA RECORDER'S OFFICE. THAT IS MORE PARTICULARLY DESCRIBED AS FOLLOWS:

BEGINNING AT THE WEST ¼ CORNER OF SECTION 30, TOWNSHIP 77 NORTH, RANGE 22 WEST OF THE 5<sup>1H</sup> P.M., WARREN COUNTY, IOWA, AND THE NORTHWEST CORNER OF PARCEL 'A' OF THE PLAT OF SURVEY IN THE SOUTHWEST ¼ OF SECTION 30, TOWNSHIP 77 NORTH, RANGE 22 WEST OF THE 5<sup>11</sup> P.M., RECORDED IN IRREGULAR BOOK 5, PAGE 1 OF 77-22 AT THE WARREN COUNTY, IOWA RECORDER'S OFFICE ; THENCE N89°24'49"E, 817.78 FEET ALONG THE NORTH LINE OF THE SAID PARCEL 'A'; THENCE S00°18'50"W, 660.28 FEET ALONG THE EAST LINE OF SAID PARCEL 'A'; THENCE N89°31'44"E, 319.37 FEET ALONG THE NORTH LINE OF SAID PARCEL 'A', TO THE EAST LINE SAID PARCEL THENCE S00°18'50″W, 300.00 FEET ALONG SAID EAST LINE; THENCE N89°41'10″W, 569.83 FEET. TO THE EAST LINE OF PARCEL 'H' OF THE PLAT OF SURVEY RECORDED IN IRREGULAR BOOK 18, PAGE 3 OF 77-22, AT THE WARREN COUNTY, IOWA RECORDER'S OFFICE; N00°22'35"E. 292.20 FEET ALONG SAID EAST LINE, TO THE NORTHEAST CORNER OF SAID PARCEL 'H'; THENCE S89°31'44"W, 565.38 FEET ALONG THE NORTH LINE OF SAID PARCEL 'H', AND ALONG THE NORTH LINE OF PARCEL 'L OF THE PLAT OF SURVEY RECORDED IN IRREGULAR BOOK 19, PAGE 5 OF 77-23 AT THE WARREN COUNTY, IOWA RECORDER'S OFFICE; THENCE N00°07'28"E, 658.61 FEET ALONG THE EAST LINE OF SAID PARCEL 'L', TO THE WEST ¼ CORNER OF SAID SECTION 30, TO THE NORTHWEST CORNER OF SAID PARCEL 'A', AND TO THE POINT OF BEGINNING.

SAID TRACT OF LAND CONTAINS 16.235 ACRES MORE OR LESS (INCLUDES 0.344 ACRES ROAD RIGHT-OF-WAY).

SAID TRACT OF LAND BEING SUBJECT TO ANY AND ALL EASEMENTS OF RECORD.