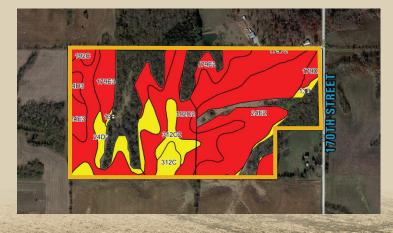

### **TILLABLE SOILS**

| Code  | Soil Description           | Acres | % of<br>Field | Legend | CSR2 |  |
|-------|----------------------------|-------|---------------|--------|------|--|
| 192C2 | Adair clay loam            | 21.12 | 37.2%         |        | 54   |  |
| 24E2  | Shelby clay loam           | 15.57 | 27.4%         |        | 80   |  |
| 179E2 | Gara loam                  | 3.88  | 6.8%          |        | 81   |  |
| 24D2  | Shelby clay loam           | 3.54  | 6.2%          |        | 91   |  |
| 179E3 | Gara clay loam             | 2.92  | 5.1%          |        | 80   |  |
| 312C  | Seymour silt loam          | 2.25  | 4.0%          |        | 28   |  |
| 312C2 | Seymour silty clay loam    | 2.20  | 3.9%          |        | 35   |  |
| 24E3  | Shelby clay loam           | 1.78  | 3.1%          |        | 84   |  |
| 13B   | Zook-Olmitz-Vesser complex | 1.00  | 1.8%          |        | 62   |  |
| 179D2 | Gara loam                  | 0.86  | 1.5%          |        | 35   |  |
| 192C  | Adair Ioam                 | 0.82  | 1.4%          |        | 84   |  |
| 24D3  | Shelby clay loam           | 0.81  | 1.4%          |        | 62   |  |
|       |                            |       |               |        |      |  |