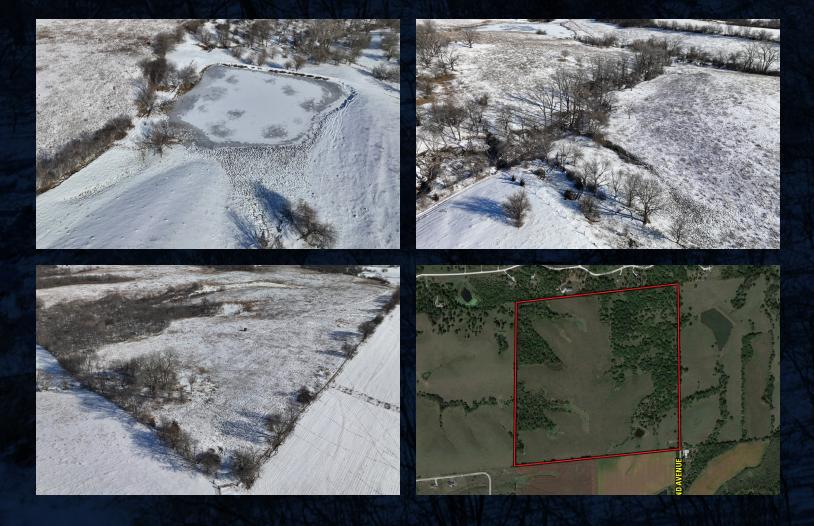

Listing #16635 | Upland Avenue, Van Meter, IA 50261

Kenny Herring, ALC 515.783.8718 Kenny@PeoplesCompany.com

Presenting 160 acres m/I Madison County, Iowa. Located just outside of the Des Moines metro in the northeastern corner of Madison County lies this beautiful and diverse combination farm. The farm consists of 78.74 acres m/I enrolled in CRP with an annual payment of \$18,497. The CRP fields include bluestem grass, wild rye, Indian, and switch grass as well as a long list of forbs hosting a respectable population of pheasants. Approximately 70 acres of the farm is hardwood timber including walnut, oak, hickory, maple, and elm to name a few. There are numerous wildlife trails throughout the timber that indicate a healthy population of whitetail deer and wild turkey. This secluded property offers a diverse combination of income from CRP and pasture ground with unlimited recreational potential. The remaining 8 acres of pastureland provide a beautiful building site overlooking the pond. This tract of land is located within 3 miles of Badger Creek State Recreational Area and 10 minutes from Jordan Creek Town Center in West Des Moines. Whether you are an outdoor enthusiast, hobby farmer, land speculator, or just looking for a playground close to the metro, this property is the perfect investment opportunity. Located in section 21 of Lee Township Madison County IA.