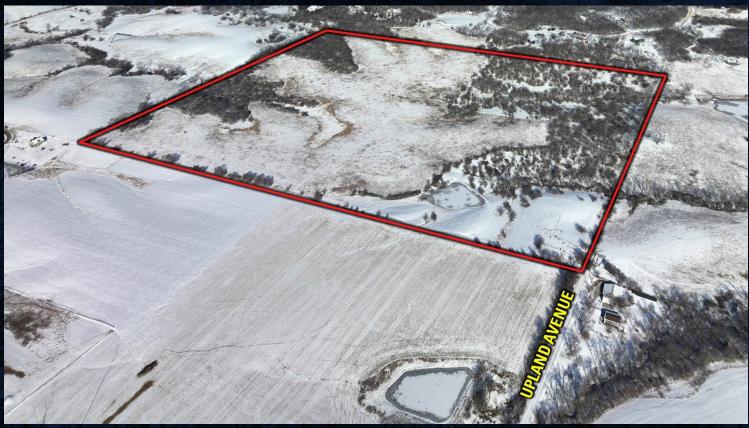

Listing #16635 | Upland Avenue, Van Meter, IA 50261

Kenny Herring, ALC 515.783.8718 Kenny@PeoplesCompany.com

Presenting 160 acres m/I Madison County, Iowa. Located just outside of the Des Moines metro in the northeastern corner of Madison County lies this beautiful and diverse combination farm. The farm consists of 78.74 acres m/I enrolled in CRP with an annual payment of \$18,497. The CRP fields include bluestem grass, wild rye, Indian, and switch grass as well as a long list of forbs hosting a respectable population of pheasants. Approximately 70 acres of the farm is hardwood timber including walnut, oak, hickory, maple, and elm to name a few. There are numerous wildlife trails throughout the timber that indicate a healthy population of whitetail deer and wild turkey. This secluded property offers a diverse combination of income from CRP and pasture ground with unlimited recreational potential. The remaining 8 acres of pastureland provide a beautiful building site overlooking the pond. This tract of land is located within 3 miles of Badger Creek State Recreational Area and 10 minutes from Jordan Creek Town Center in West Des Moines. Whether you are an outdoor enthusiast, hobby farmer, land speculator, or just looking for a playground close to the metro, this property is the perfect investment opportunity. Located in section 21 of Lee Township Madison County IA.