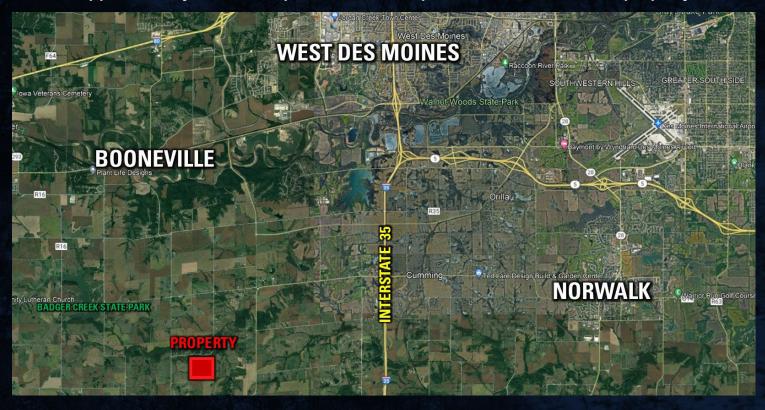

## **Directions**

From The Des Moines Metro: Take Interstate 35 South to the Cumming exit. Go west on Cumming Road for approximately 5 miles to Upland Ave. Take Upland Avenue north to the property.

**Kenny Herring, ALC** 515.783.8718 Kenny@PeoplesCompany.com