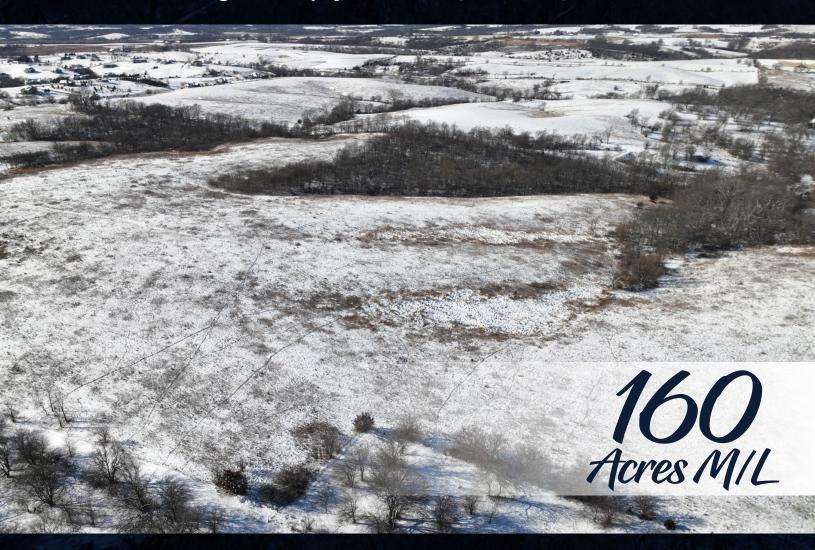

Listing #16635 | Upland Avenue, Van Meter, IA 50261

Kenny Herring, ALC 515.783.8718 Kenny@PeoplesCompany.com

Presenting 160 acres m/I Madison County, Iowa. Located just outside of the Des Moines metro in the northeastern corner of Madison County lies this beautiful and diverse combination farm. The farm consists of 78.74 acres m/I enrolled in CRP with an annual payment of \$18,497. The CRP fields include bluestem grass, wild rye, Indian, and switch grass as well as a long list of forbs hosting a respectable population of pheasants. Approximately 70 acres of the farm is hardwood timber including walnut, oak, hickory, maple, and elm to name a few. There are numerous wildlife trails throughout the timber that indicate a healthy population of whitetail deer and wild turkey. This secluded property offers a diverse combination of income from CRP and pasture ground with unlimited recreational potential. The remaining 8 acres of pastureland provide a beautiful building site overlooking the pond. This tract of land is located within 3 miles of Badger Creek State Recreational Area and 10 minutes from Jordan Creek Town Center in West Des Moines. Whether you are an outdoor enthusiast, hobby farmer, land speculator, or just looking for a playground close to the metro, this property is the perfect investment opportunity. Located in section 21 of Lee Township Madison County IA.