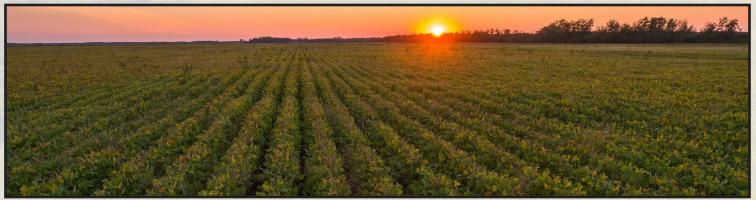

#### **DESCRIPTION:**

Peoples Company is pleased to offer 579.84 acres m/l of farmland in Marshall County, Minnesota. The farm is comprised of 568.57 FSA cropland acres that carry a Productivity Index of 66.6. Primary soils on the property include Percy loam and Strandquist loam. The historical farm operation has consisted of a wide array of crops including wheat, corn, flax, and soybeans. The large wide-open field allows for quick and efficient farming with larger equipment. In addition to the farming operation, the property is situated in an area that provides great recreational opportunities including deer and ruffed grouse. The farm is located along both sides of 450th Street NW in Section 1 and 2 of East Park Township.