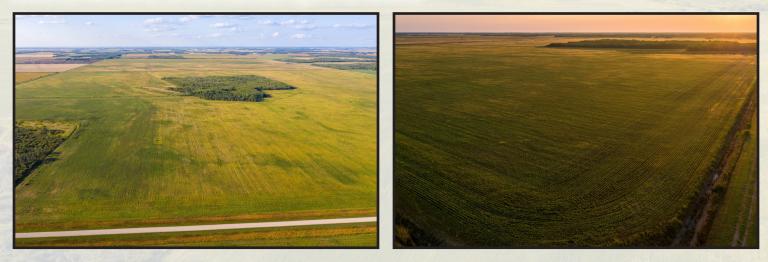

#### **DESCRIPTION:**

Peoples Company is pleased to offer 579.84 acres m/l of farmland in Marshall County, Minnesota. The farm is comprised of 568.57 FSA cropland acres that carry a Productivity Index of 66.6. Primary soils on the property include Percy loam and Strandquist loam. The historical farm operation has consisted of a wide array of crops including wheat, corn, flax, and soybeans. The large wide-open field allows for quick and efficient farming with larger equipment. In addition to the farming operation, the property is situated in an area that provides great recreational opportunities including deer and ruffed grouse. The farm is located along both sides of 450th Street NW in Section 1 and 2 of East Park Township.