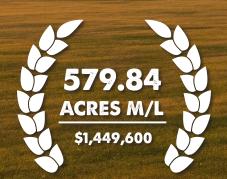

#### **DESCRIPTION:**

Peoples Company is pleased to offer 579.84 acres m/l of farmland in Marshall County, Minnesota. The farm is comprised of 568.57 FSA cropland acres that carry a Productivity Index of 66.6. Primary soils on the property include Percy loam and Strandquist loam. The historical farm operation has consisted of a wide array of crops including wheat, corn, flax, and soybeans. The large wide-open field allows for quick and efficient farming with larger equipment. In addition to the farming operation, the property is situated in an area that provides great recreational opportunities including deer and ruffed grouse. The farm is located along both sides of 450th Street NW in Section 1 and 2 of East Park Township.