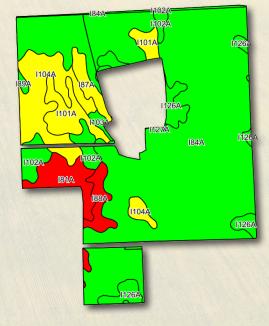

**NET TAXES** \$3,428.00

| Code             | Soil Description        | Acres  | % of field | PI Legend | Productivity Index |
|------------------|-------------------------|--------|------------|-----------|--------------------|
| 184A             | Percy loam              | 384.95 | 67.7%      |           | 70                 |
| 1104A            | Strandquist loam        | 52.39  | 9.2%       |           | 66                 |
| 1101A            | Foxhome sandy loam      | 27.45  | 4.8%       |           | 65                 |
| 1126A            | Nereson fine sandy loam | 26.51  | 4.7%       |           | 82                 |
| 181A             | Northwood muck          | 22.03  | 3.9%       |           | 10                 |
| 1102A            | Mavie fine sandy loam   | 21.12  | 3.7%       |           | 75                 |
| 188A             | Haug muck               | 13.64  | 2.4%       |           | 15                 |
| 187A             | Pelan sandy loam        | 10.41  | 1.8%       |           | 69                 |
| 184A             | Percy loam              | 3.65   | 0.6%       |           | 70                 |
| 1103A            | Kratka fine sandy loam  | 2.83   | 0.5%       |           | 77                 |
| 189A             | Nereson fine sandy loam | 1.63   | 0.3%       |           | 82                 |
| 1127A            | Percy loam              | 1.41   | 0.2%       |           | 85                 |
| 1102A            | Mavie fine sandy loam   | 0.35   | 0.1%       |           | 75                 |
| Weighted Average |                         |        |            |           | 66.6               |