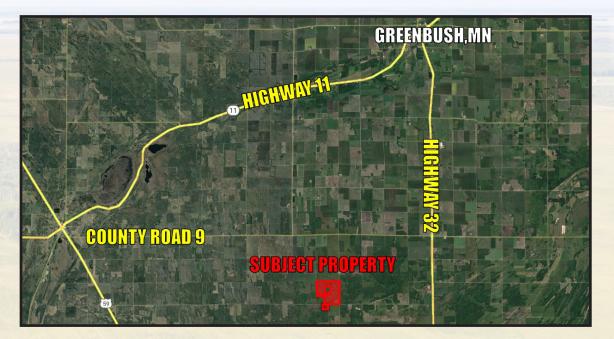

#### **DIRECTIONS:**

From Greenbush, MN: Travel south on Highway 32 for 11 miles before turning right on 450th Street NE. Travel 4 miles and the farm will be situated on the northwest corner of 450th Street NE and Center Avenue N.