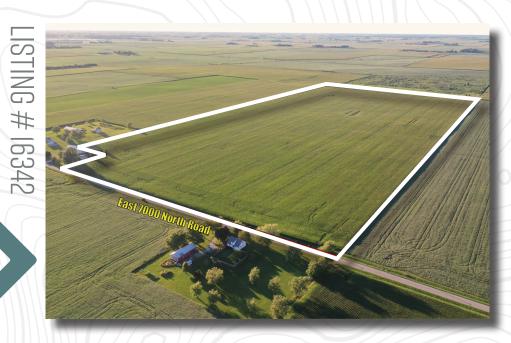

## KANKAKEE COUNTY>>>

FARMLAND FOR SALE

Offering 79 acres of high-quality farmland in a strong farming area of Kankakee County, Illinois. The farm is located in Section 29 of Sumner Township on E 7000 N Road and consists of 79 total acres with 80.21 FSA tillable acres carrying a PI of 119.6. Primary soil types on the tillable acres include Ashkum, Beecher, Varna, Elliott, and Milford. This farm would be a great add-on to an existing farm operation or an investor looking to diversify their portfolio.

## DIRECTIONS

From Manteno, IL: Travel east on E 3rd St/9000 N for approximately 2.5 miles to N 5000E Rd. Turn right on N 5000E Rd for 2 miles to E 7000 N Rd. Turn left and travel east on E 7000 N Rd for approximately 1 mile. The farm will be on the north side of the road.