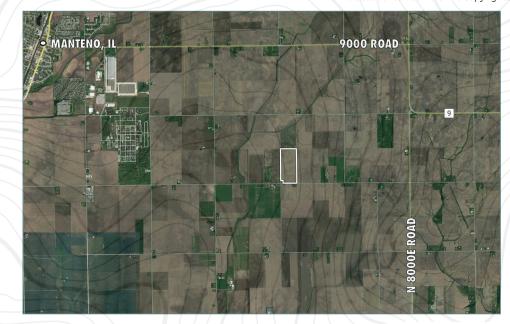

## DIRECTIONS

From Manteno, IL: Travel east on E 3rd St/9000 N for approximately 2.5 miles to N 5000E Rd. Turn right on N 5000E Rd for 2 miles to E 7000 N Rd. Turn left and travel east on E 7000 N Rd for approximately 1 mile. The farm will be on the north side of the road.