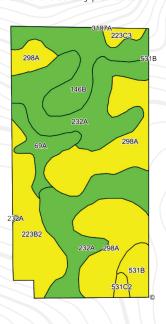

## TILLABLE SOILS MAP

| CODE  | SOIL DESCRIPTION        | ACRES | PERCENT | LEGEND | PRODUCTIVITY INDEX |
|-------|-------------------------|-------|---------|--------|--------------------|
| 232A  | Ashkum silty clay loam  | 26.42 | 32.9%   |        | 127                |
| 298A  | Beecher silt loam       | 23.72 | 29.6%   |        | 114                |
| 223B2 | Varna silt loam         | 10.57 | 13.2%   |        | 110                |
| 146B  | Elliott silt loam       | 10.44 | 13.0%   |        | 124                |
| 69A   | Milford silty clay loam | 4.42  | 5.5%    |        | 128                |
| 531B  | Markham silt loam       | 2.72  | 3.4%    |        | 113                |
| 223C3 | Varna silty clay loam   | 1.23  | 1.5%    |        | 102                |
| 531C2 | Markham silt loam       | 0.69  | 0.9%    |        | 108                |

WEIGHTED AVERAGE 119.6

BRYAN BERGDALE | 712.251.8588 | BRYAN@PEOPLESCOMPANY.COM

12119 Stratford Drive Clive, IA 50325

PeoplesCompany.com Listing #16342