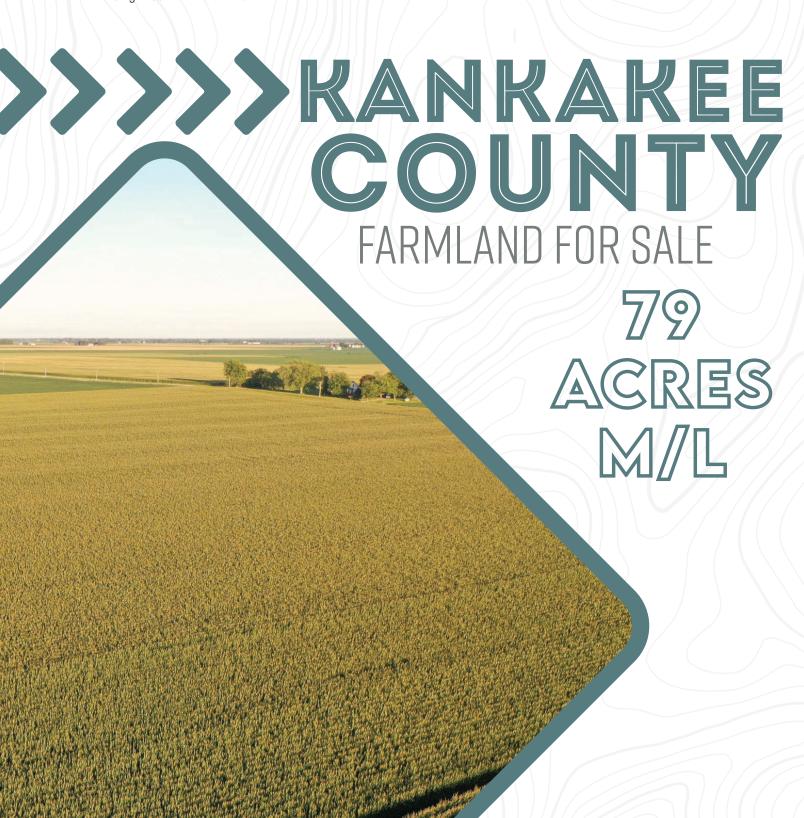

## KANKAKEE COUNTY>>>

FARMLAND FOR SALE

Offering 79 acres of high-quality farmland in a strong farming area of Kankakee County, Illinois. The farm is located in Section 29 of Sumner Township on E 7000 N Road and consists of 79 total acres with 80.21 FSA tillable acres carrying a PI of 119.6. Primary soil types on the tillable acres include Ashkum, Beecher, Varna, Elliott, and Milford. This farm would be a great add-on to an existing farm operation or an investor looking to diversify their portfolio.