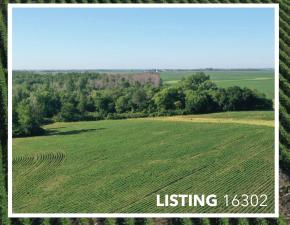

## DESCRIPTION

Presenting 42 acres of high quality Warren County farmland located just north and east of Indianola, Iowa on 162nd Lane. This farm consists of 40.21 tillable acres with a CSR2 rating of 83. Sharpsburg and Macksburg soils make up a majority of the tillable acres. The proximity to Des Moines would also make this an excellent building location. This farm is being surveyed off of a larger parcel of ground and exact boundaries are not yet completed. Depending on the boundary lines this parcel may include a small amount of tree CRP in addition to the tillable acres. The responsibility is of the buyer to get accurate hook-up estimates for rural water and electric.