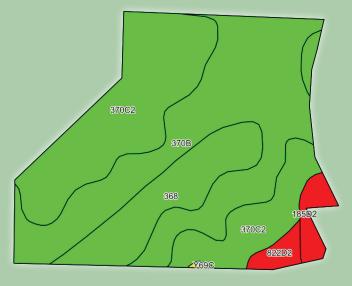

## TILLABLE SOILS MAP

| Code  | Soil Description           | Acres | Percent | Legend    | CSR2  |  |
|-------|----------------------------|-------|---------|-----------|-------|--|
| 370B  | Sharpsburg silty clay loam | 16.71 | 41.6%   |           | 91    |  |
| 370C2 | Sharpsburg silty clay loam | 15.50 | 38.5%   |           | 80    |  |
| 368   | Macksburg silty clay loam  | 5.89  | 14.6%   |           | 93    |  |
| 185D2 | Bauer silt loam            | 1.17  | 2.9%    |           | 15    |  |
| 822D2 | Lamoni silty clay          | 0.87  | 2.2%    |           | 10    |  |
| Y69C  | Clearfield silty clay loam | 0.07  | 0.2%    |           | 59    |  |
|       |                            |       | Weighte | ed Averaç | je 83 |  |