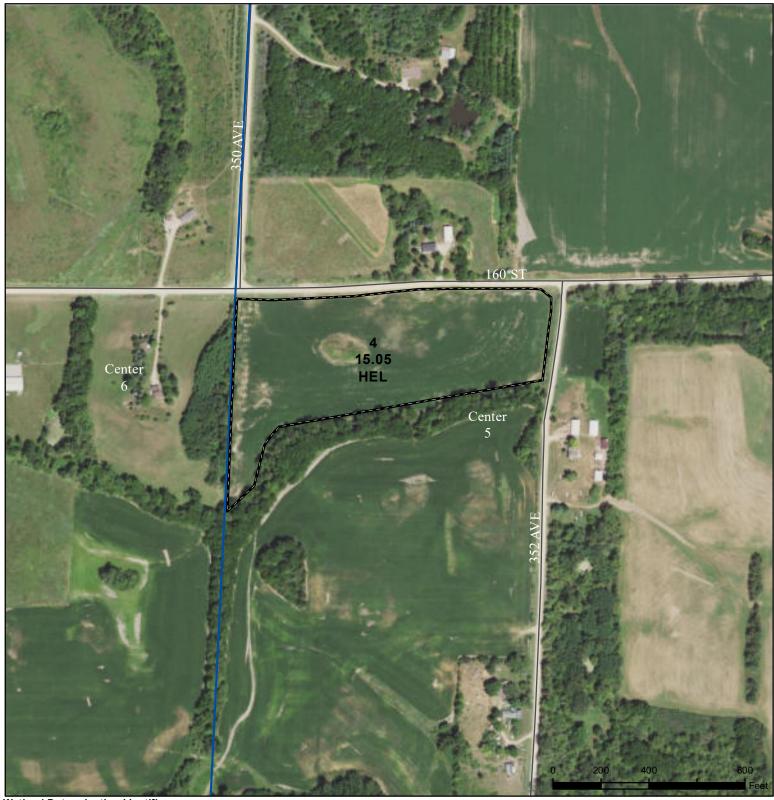

## **Clinton County, Iowa**

2021 Program Year
Map Created March 22, 2021

Farm **735** Tract **2101** 

Limited Restrictions

Exempt from Conservation Compliance Provisions

Tract Cropland Total: 15.05 acres

United States Department of Agriculture (USDA) Farm Service Agency (FSA) maps are for FSA Program administration only. This map does not represent a legal survey or reflect actual ownership; rather it depicts the information provided directly from the producer and/or National Agricultural Imagery Program (NAIP) imagery. The producer accepts the data 'as is' and assumes all risks associated with its use. USDA-FSA assumes no responsibility for actual or consequential damage incurred as a result of any user's reliance on this data outside FSA Programs. Wetland identifiers do not represent the size, shape, or specific determination of the area. Refer to your original determination (CPA-026 and attached maps) for exact boundaries and determinations or contact USDA Natural Resources Conservation Service (NRCS).