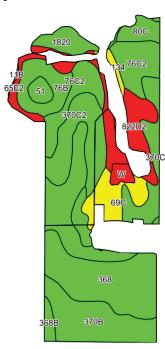

| Code  | Soil Desription               | Acres | % Of Field | CSR2 |
|-------|-------------------------------|-------|------------|------|
| 370B  | Sharpsburg silty clay loam    | 22.01 | 22.2%      | 91   |
| 368   | Macksburg silty clay loam     | 16.65 | 16.8%      | 93   |
| 76C2  | Ladoga silt loam              | 10.93 | 11.0%      | 75   |
| 370C2 | Sharpsburg silty clay loam    | 9.87  | 10.0%      | 80   |
| 370C  | Sharpsburg silty clay loam    | 8.05  | 8.1%       | 81   |
| 822D2 | Lamoni clay loam              | 6.99  | 7.1%       | 7    |
| 76B   | Ladoga silt <sup>'</sup> loam | 5.69  | 5.7%       | 86   |
| 69C   | Clearfield silty clay loam    | 5.33  | 5.4%       | 59   |
| 1820  | Docker-Quiver silt loam       | 3.41  | 3.4%       | 87   |
| 65E2  | Lindley loam                  | 2.97  | 3.0%       | 29   |
| 80C   | Clinton silt loam             | 2.49  | 2.5%       | 72   |
| 51    | Vesser silt loam              | 1.47  | 1.5%       | 74   |
| W     | Water                         | 1.22  | 1.2%       | 0 •  |
| 368B  | Macksburg silty clay loam     | 1.16  | 1.2%       | 89   |
| 1134  | Colo-Ely silty clay loam      | 0.76  | 0.8%       | 59   |
| 11B   | Colo-Ely silty clay loam      | 0.09  | 0.1%       | 80   |