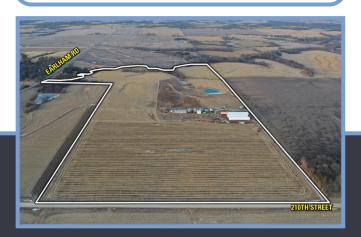

## FARMLAND AVAILABLE

Offering 119.36 acres m/l of high quality Madison County farmland with a building site just a 1/2 mile off of Earlham Road. The property consists of 99.09 FSA tillable acres with a corn sustainability rating (CSR2) of 75.6. There is estimated to be 82 acres currently in row crop production with an average CSR2 rating of 79.8. The farm has a long private lane leading back to the building site with excellent views of the Madison County landscape and has been approved for an airstrip if you are an aviation enthusiast. This property would be an ideal spot to build your dream home and have plenty of room for show cattle, horses, or other livestock. The building site includes three 45ft x 160ft hoop buildings, a 36ft x 56ft metal pole building, (3) 42ft x 25ft grain bins and a 36ft x 21 dryer bin (Needs concrete work), the grain leg includes an enclosed, drive through 1,000 bushel grain dump. The building site also includes an 896 SF, 1 bedroom, 1 bath mobile home. The property has well water and electric on site with rural water running along 210th Street.