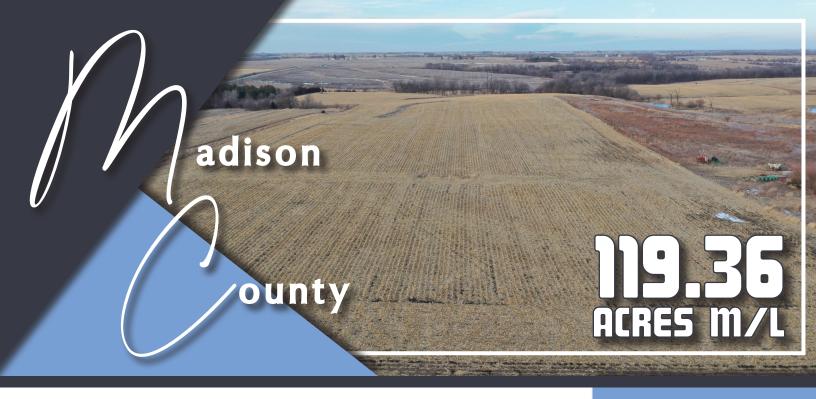

## FARMLAND AVAILABLE

Offering 119.36 acres m/l of high quality Madison County farmland with a building site just a 1/2 mile off of Earlham Road. The property consists of 99.09 FSA tillable acres with a corn sustainability rating (CSR2) of 75.6. There is estimated to be 82 acres currently in row crop production with an average CSR2 rating of 79.8. The farm has a long private lane leading back to the building site with excellent views of the Madison County landscape and has been approved for an airstrip if you are an aviation enthusiast. This property would be an ideal spot to build your dream home and have plenty of room for show cattle, horses, or other livestock. The building site includes three 45ft x 160ft hoop buildings, a 36ft x 56ft metal pole building, (3) 42ft x 25ft grain bins and a 36ft x 21 dryer bin (Needs concrete work), the grain leg includes an enclosed, drive through 1,000 bushel grain dump. The building site also includes an 896 SF, 1 bedroom, 1 bath mobile home. The property has well water and electric on site with rural water running along 210th Street.