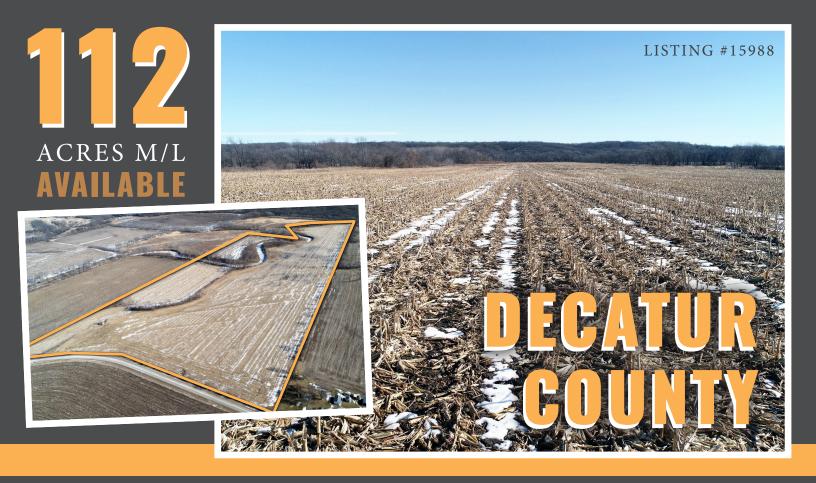

Peoples Company is pleased to offer 112 Acres m/l of high quality Decatur County, Iowa farmland. This farm offers highly tillable soils including 86.96 Acres m/l currently in row crop production carrying a CSR2 of 66. In addition to the high quality soils, this farm also offers very unique recreation opportunities adjoining Grand River and adjacent to a large block of timber. Cropland has open tenancy for the 2022 crop year. The farm is located southeast of Grand River on County Road R25 in Sections 6 and 1 of Decatur Township in Decatur County.

## COUNTY ROAD R26 GRAND RIVER, IA 50108

PRICE: \$897,000

PRICE PER ACRE: \$8,009