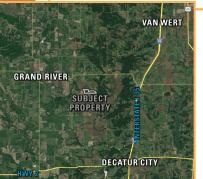

## **DIRECTIONS**

Beginning at Exit 18 on Interstate 35 take exit 18 for CR-J20 toward Grand River/ Garden Grove. Turn right/west onto Co Rd J20 and travel approximately 5.1 miles. Turn left/south onto Co Rd R26/Falcon Rd and travel approximately 1.5 miles. The property will be located on your left/ East side of the road.