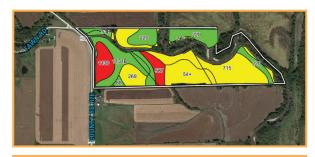

| Code             | Soil Description            | Acres | % of<br>Field | CSR2 | Legend |
|------------------|-----------------------------|-------|---------------|------|--------|
| 715              | Nodaway-Lawson-Klum complex | 26.39 | 30.3%         | 68   |        |
| 220              | Nodaway silt loam           | 15.38 | 17.7%         | 77   |        |
| 1131B            | Perishing silt loam         | 11.83 | 13.6%         | 71   |        |
| 54+              | Zook silt loam              | 11.46 | 13.2%         | 68   |        |
| 1130             | Belinda silt loam           | 6.93  | 8.0%          | 48   |        |
| 269              | Humeston silt loam          | 5.53  | 6.4%          | 70   |        |
| 587              | Chequest silty clay loam    | 4.41  | 5.1%          | 7    |        |
| 51B              | Vesser silt loam            | 4.17  | 4.8%          | 75   |        |
| 88               | Nevin silty clay loam       | 0.86  | 1.0%          | 95   |        |
| Weighted Average |                             |       |               | 66   |        |