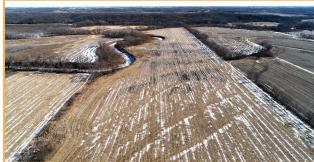

Peoples Company is pleased to offer 112 Acres m/l of high quality Decatur County, Iowa farmland. This farm offers highly tillable soils including 86.96 Acres m/l currently in row crop production carrying a CSR2 of 66. In addition to the high quality soils, this farm also offers very unique recreation opportunities adjoining Grand River and adjacent to a large block of timber. Cropland has open tenancy for the 2022 crop year. The farm is located southeast of Grand River on County Road R25 in Sections 6 and 1 of Decatur Township in Decatur County.