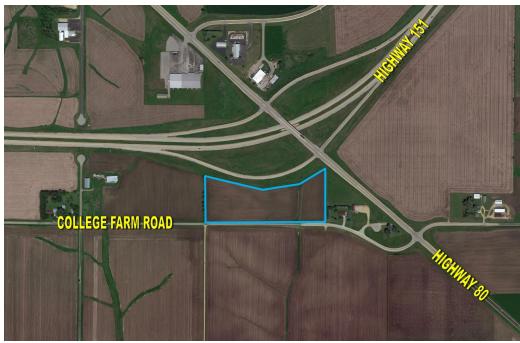

## **LISTING #15763**

**PRICE**: \$2,500,00

DESCRIPTION: Peoples Company is pleased to present 12.45 acres m/l of highly desirable Highway 151 frontage land. Located just outside of the City of Platteville lays this perfect 12.45 acre parcel with unlimited possibilities! Dream big, use your imagination, this tract would make for a great building site or a great addon to an existing farming operation or a smart investment for the buyer looking to diversify tier portfolio.

**DIRECTIONS:** South on HWY 80/81 towards Cuba City. Turn right onto College Farm Rd. Look for Peoples Company Signs.

ADAM CRIST
C: 608.482.1229
O: 515.222.1347
Adam.Crist@PeoplesCompany.com

## 12.45 ACRES M/L

GRANT COUNTY, WISCONSIN

PeoplesCompany.com 855.800.LAND 12119 Stratford Dr, Ste B Clive, Iowa 50325