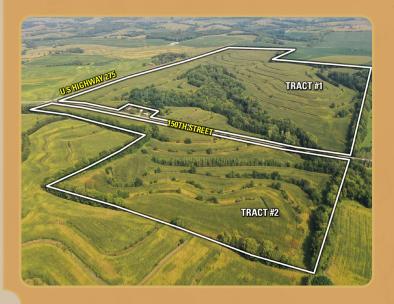

E P R

FREMONT COUNTY, IOWA

OCTOBER 20TH, 2021

AT 10800 AM

Hirschberg Revocable Trust

247.99 TOTAL ACRES M/L

3

OFFERED AS TWO SEPARATE TRACTS

Hamburg, Iowa, and Gavilon Grain in Nebraska City, Nebraska. Both farmland tracts have immediate access to paved road U.S. Highway 275 and are found within Sections 27 and 34 of Green Township.

Tract 1: 197.99 Acres M/L Tract 2: 50.00 Acres M/L

The farmland will be offered via public auction as two individual tracts via the "Buyer's Choice" auction method through a live in-person auction as well as a virtual live online auction option. Online bidding is available as well. The auction will take place at 10:00 AM at Fremont County Fairgrounds - McElroy Building, 1004 Legion Park Road, Sidney, Iowa 51652. With the "Buyers Choice" auction method the high bidder can take, in any order, one or both tracts for their high bid. "Buyer's Choice" auctioning will continue until both tracts have been purchased and removed from the auction. The tracts will not be offered in their entirety or any combination at the conclusion the auction.