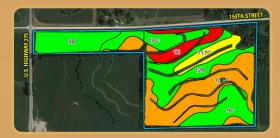

Tract 1 consists of a total of 197.99 acres m/l with 158.68 FSA cropland acres, which includes 13.38 acres of terraces and a CSR2 value of 78.6. The planted acres for 2021 (per FSA-578 form) are 145.30 acres. The primary soil types include Monona silt loam, Marshall silty clay loam, and Napier silt loam.

# TRACT 2: 50.00

ACRES M/L

| Code             | Soil Description            | Acres | % of<br>Field | CSR2 |  |
|------------------|-----------------------------|-------|---------------|------|--|
| 10E2             | Monona silt loam            | 12.13 | 33.8%         | 45   |  |
| 12B              | Napier silt loam            | 6.04  | 16.9%         | 93   |  |
| 9B               | Marshall silty clay loam    | 4.68  | 13.1%         | 95   |  |
| 9C               | Marshall silty clay loam    | 4.44  | 12.4%         | 89   |  |
| 10C              | Monona silt loam            | 3.45  | 9.6%          | 89   |  |
| 1E               | lda silt loam               | 2.79  | 7.8%          | 25   |  |
| 717C             | Napier-Gullied land complex | 2.31  | 6.4%          | 55   |  |
| Weighted Average |                             |       |               | 68.4 |  |

Tract 2 consists of a total of 50 acres m/l with 37.97 FSA cropland acres, which includes 2.13 acres of terraces and a CSR2 value of 68.4. The planted acres for 2021 (per FSA-578 form) are 35.84 acres. The primary soil types include Monona silt loam, Napier silt loam, and Marshall silty clay loam. This farmland tract is located within the Northwest Quarter of Section 34 of Green Township, Fremont County, lowa.