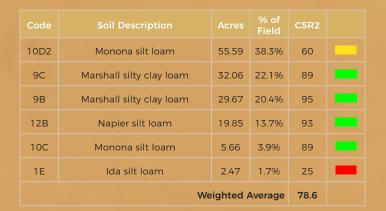

# TRACT 2: 50.00

ACRES M/L

| Code             | Soil Description            | Acres | % of<br>Field | CSR2 |  |
|------------------|-----------------------------|-------|---------------|------|--|
| 10E2             | Monona silt loam            | 12.13 | 33.8%         | 45   |  |
| 12B              | Napier silt loam            | 6.04  | 16.9%         | 93   |  |
| 9B               | Marshall silty clay loam    | 4.68  | 13.1%         | 95   |  |
| 9C               | Marshall silty clay loam    | 4.44  | 12.4%         | 89   |  |
| 10C              | Monona silt loam            | 3.45  | 9.6%          | 89   |  |
| 1E               | lda silt loam               | 2.79  | 7.8%          | 25   |  |
| 717C             | Napier-Gullied land complex | 2.31  | 6.4%          | 55   |  |
| Weighted Average |                             |       |               | 68.4 |  |

Tract 2 consists of a total of 50 acres m/l with 37.97 FSA cropland acres, which includes 2.13 acres of terraces and a CSR2 value of 68.4. The planted acres for 2021 (per FSA-578 form) are 35.84 acres. The primary soil types include Monona silt loam, Napier silt loam, and Marshall silty clay loam. This farmland tract is located within the Northwest Quarter of Section 34 of Green Township, Fremont County, lowa.