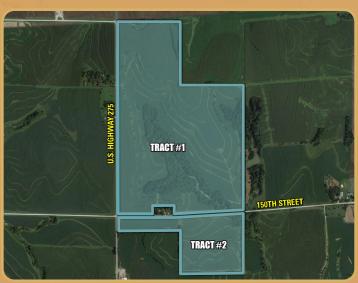

Hamburg, Iowa, and Gavilon Grain in Nebraska City, Nebraska. Both farmland tracts have immediate access to paved road U.S. Highway 275 and are found within Sections 27 and 34 of Green Township.

Tract 1: 197.99 Acres M/L Tract 2: 50.00 Acres M/L

#### FROM SIDNEY, IOWA:

Travel north out of town on U.S. Highway 275 for approximately 5.50 miles and turn right (east) onto 150th Street. The farm are located northeast (Tract 1) and southeast (Tract 2) of the intersection of U.S. Highway 275 and 150th Street. Look for the Peoples Company signs.