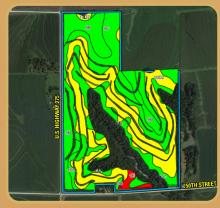

Tract 1 consists of a total of 197.99 acres m/l with 158.68 FSA cropland acres, which includes 13.38 acres of terraces and a CSR2 value of 78.6. The planted acres for 2021 (per FSA-578 form) are 145.30 acres. The primary soil types include Monona silt loam, Marshall silty clay loam, and Napier silt loam.

This farmland tract is located within Section 27 of Green Township, Fremont County, Iowa.

FSA Cropland Acres: 158.68, including 13.38 acres of terraces

Estimated Base Acres: 152.75

Corn: 82.14 base acres with a PLC Yield of 113 Soybeans: 70.60 base acres with a PLC Yield of 34 Farm is enrolled in ARC-CO for Soybeans and PLC for Corn

Tract 2 consists of a total of 50 acres m/l with 37.97 FSA cropland acres, which includes 2.13 acres of terraces and a CSR2 value of 68.4. The planted acres for 2021 (per FSA-578 form) are 35.84 acres. The primary soil types include Monona silt loam, Napier silt loam, and Marshall silty clay loam. This farmland tract is located within the Northwest Quarter of Section 34 of Green Township, Fremont County, lowa.

FSA Cropland Acres: 37.97, including 2.13 acres of terraces

Estimated Base Acres: 36.55

Corn: 19.66 base acres with a PLC Yield of 113 Soybeans: 16.90 base acres with a PLC Yield of 34 Farm is enrolled in ARC-CO for Soybeans and PLC for Corn