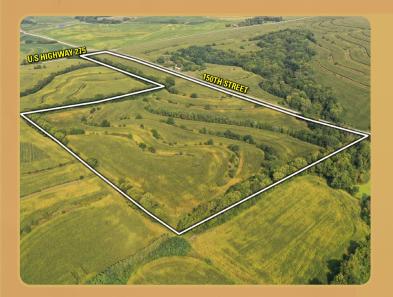

CONTACT: Matt Adams 515.423.9235 or Nic Smith 402.210.4194

Peoples Company is pleased to be representing the Hirschberg Revocable Trust in the sale of 247.99 total acres m/l in north central Fremont County, Iowa. Located along U.S. Highway 275 between the towns of Tabor and Sidney, Iowa, this farmland has been a long-standing heirloom of the Hirschberg family. Originally homesteaded in 1853, this Heritage Farm will be made available for sale to the public after 168 years of family ownership.

Located in a strong farming community, these tracts would make for a great add-on unit to an existing farm operation or investment-grade quality land purchase. The entire farm includes 196.65 FSA cropland acres with an overall CSR2 soil rating of 76.2. Improvements include several terraces and grassed waterways that prevent erosion and slows the flow of water leaving the farm. There are several competing grain marketing options located nearby including Heartland Coop in Sidney, Iowa, Green Plains ethanol plant in Shenandoah, Iowa, Bartlett Grain Company in

Hamburg, Iowa, and Gavilon Grain in Nebraska City, Nebraska. Both farmland tracts have immediate access to paved road U.S. Highway 275 and are found within Sections 27 and 34 of Green Township.

Tract 1: 197.99 Acres M/L Tract 2: 50.00 Acres M/L

The farmland will be offered via public auction as two individual tracts via the "Buyer's Choice" auction method through a live in-person auction as well as a virtual live online auction option. Online bidding is available as well. The auction will take place at 10:00 AM at Fremont County Fairgrounds - McElroy Building, 1004 Legion Park Road, Sidney, Iowa 51652. With the "Buyers Choice" auction method the high bidder can take, in any order, one or both tracts for their high bid. "Buyer's Choice" auctioning will continue until both tracts have been purchased and removed from the auction. The tracts will not be offered in their entirety or any combination at the conclusion the auction.

#### FROM SIDNEY, IOWA:

Travel north out of town on U.S. Highway 275 for approximately 5.50 miles and turn right (east) onto 150th Street. The farm are located northeast (Tract 1) and southeast (Tract 2) of the intersection of U.S. Highway 275 and 150th Street. Look for the Peoples Company signs.