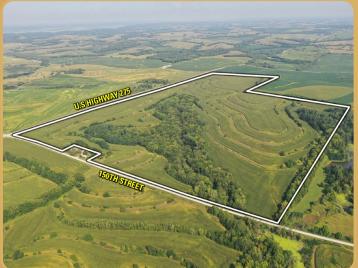

# TRACT 1: 197.99

ACRES M/L

| Checking                                                                                                                                                                                                                                                                                                                                                                                                                                                                                                                                                                                                                                                                                                                                                                                                                                                                                                                                                                                                                                                                                                                                                                                                                                                                                                                                                                                                                                                                                                                                                                                                                                                                                                                                                                                                                                                                                                                                                                                                                                                                                                                       | WILII 130.00   |
|--------------------------------------------------------------------------------------------------------------------------------------------------------------------------------------------------------------------------------------------------------------------------------------------------------------------------------------------------------------------------------------------------------------------------------------------------------------------------------------------------------------------------------------------------------------------------------------------------------------------------------------------------------------------------------------------------------------------------------------------------------------------------------------------------------------------------------------------------------------------------------------------------------------------------------------------------------------------------------------------------------------------------------------------------------------------------------------------------------------------------------------------------------------------------------------------------------------------------------------------------------------------------------------------------------------------------------------------------------------------------------------------------------------------------------------------------------------------------------------------------------------------------------------------------------------------------------------------------------------------------------------------------------------------------------------------------------------------------------------------------------------------------------------------------------------------------------------------------------------------------------------------------------------------------------------------------------------------------------------------------------------------------------------------------------------------------------------------------------------------------------|----------------|
| 2                                                                                                                                                                                                                                                                                                                                                                                                                                                                                                                                                                                                                                                                                                                                                                                                                                                                                                                                                                                                                                                                                                                                                                                                                                                                                                                                                                                                                                                                                                                                                                                                                                                                                                                                                                                                                                                                                                                                                                                                                                                                                                                              | 13.38 acres    |
|                                                                                                                                                                                                                                                                                                                                                                                                                                                                                                                                                                                                                                                                                                                                                                                                                                                                                                                                                                                                                                                                                                                                                                                                                                                                                                                                                                                                                                                                                                                                                                                                                                                                                                                                                                                                                                                                                                                                                                                                                                                                                                                                | The planted    |
|                                                                                                                                                                                                                                                                                                                                                                                                                                                                                                                                                                                                                                                                                                                                                                                                                                                                                                                                                                                                                                                                                                                                                                                                                                                                                                                                                                                                                                                                                                                                                                                                                                                                                                                                                                                                                                                                                                                                                                                                                                                                                                                                | are 145.30 a   |
|                                                                                                                                                                                                                                                                                                                                                                                                                                                                                                                                                                                                                                                                                                                                                                                                                                                                                                                                                                                                                                                                                                                                                                                                                                                                                                                                                                                                                                                                                                                                                                                                                                                                                                                                                                                                                                                                                                                                                                                                                                                                                                                                | Monona silt    |
|                                                                                                                                                                                                                                                                                                                                                                                                                                                                                                                                                                                                                                                                                                                                                                                                                                                                                                                                                                                                                                                                                                                                                                                                                                                                                                                                                                                                                                                                                                                                                                                                                                                                                                                                                                                                                                                                                                                                                                                                                                                                                                                                | Napier silt lo |
|                                                                                                                                                                                                                                                                                                                                                                                                                                                                                                                                                                                                                                                                                                                                                                                                                                                                                                                                                                                                                                                                                                                                                                                                                                                                                                                                                                                                                                                                                                                                                                                                                                                                                                                                                                                                                                                                                                                                                                                                                                                                                                                                | This farmlan   |
|                                                                                                                                                                                                                                                                                                                                                                                                                                                                                                                                                                                                                                                                                                                                                                                                                                                                                                                                                                                                                                                                                                                                                                                                                                                                                                                                                                                                                                                                                                                                                                                                                                                                                                                                                                                                                                                                                                                                                                                                                                                                                                                                | Green Towns    |
| i de                                                                                                                                                                                                                                                                                                                                                                                                                                                                                                                                                                                                                                                                                                                                                                                                                                                                                                                                                                                                                                                                                                                                                                                                                                                                                                                                                                                                                                                                                                                                                                                                                                                                                                                                                                                                                                                                                                                                                                                                                                                                                                                           |                |
|                                                                                                                                                                                                                                                                                                                                                                                                                                                                                                                                                                                                                                                                                                                                                                                                                                                                                                                                                                                                                                                                                                                                                                                                                                                                                                                                                                                                                                                                                                                                                                                                                                                                                                                                                                                                                                                                                                                                                                                                                                                                                                                                | FSA Croplan    |
|                                                                                                                                                                                                                                                                                                                                                                                                                                                                                                                                                                                                                                                                                                                                                                                                                                                                                                                                                                                                                                                                                                                                                                                                                                                                                                                                                                                                                                                                                                                                                                                                                                                                                                                                                                                                                                                                                                                                                                                                                                                                                                                                | of terraces    |
| STATE OF THE PARTY |                |

Tract 1 consists of a total of 197.99 acres m/l with 158.68 FSA cropland acres, which includes 13.38 acres of terraces and a CSR2 value of 78.6. The planted acres for 2021 (per FSA-578 form) are 145.30 acres. The primary soil types include Monona silt loam, Marshall silty clay loam, and Napier silt loam.

This farmland tract is located within Section 27 of Green Township, Fremont County, Iowa.

FSA Cropland Acres: 158.68, including 13.38 acres of terraces

Estimated Base Acres: 152.75

Corn: 82.14 base acres with a PLC Yield of 113 Soybeans: 70.60 base acres with a PLC Yield of 34 Farm is enrolled in ARC-CO for Soybeans and PLC for Corn