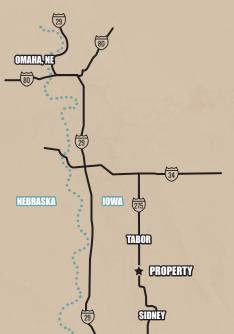

CONTACT: Matt Adams 515.423.9235 or Nic Smith 402.210.4194

Peoples Company is pleased to be representing the Hirschberg Revocable Trust in the sale of 247.99 total acres m/l in north central Fremont County, Iowa. Located along U.S. Highway 275 between the towns of Tabor and Sidney, Iowa, this farmland has been a long-standing heirloom of the Hirschberg family. Originally homesteaded in 1853, this Heritage Farm will be made available for sale to the public after 168 years of family ownership.

#### FROM SIDNEY, IOWA:

Travel north out of town on U.S. Highway 275 for approximately 5.50 miles and turn right (east) onto 150th Street. The farm are located northeast (Tract 1) and southeast (Tract 2) of the intersection of U.S. Highway 275 and 150th Street. Look for the Peoples Company signs.