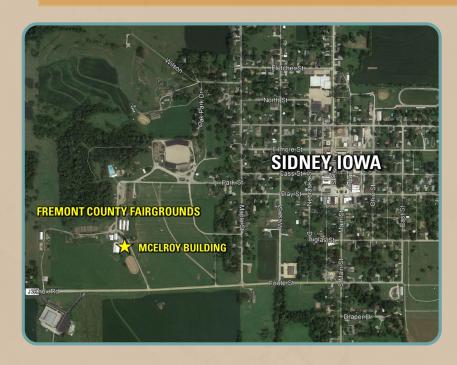

#### LIVE IN-PERSON:

Fremont County Fairgrounds McElroy Building 1004 Legion Park Rd. Sidney, IA 51652

# Fremont County Land Auction · 247.99 Acres M/L Offered in Two Tracts Wednesday, October 20th, 2021 at 10:00 AM

Auction Location : Fremont County Fairgrounds · McElroy Building 1004 Legion Park Rd. · Sidney, IA 51652