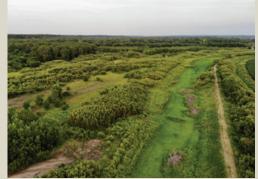

Peoples Company is proud to offer this opportunity to purchase a highly desirable recreational farm in Carlisle, lowa – land that has been proudly held by the sellers for decades.

This tract consists of 157.7 acres m/l of recreational land, of which 96 could be converted to income-producing acres if a buyer would wish. Thick hardwood timber, open food plot areas, dense cover, and Des Moines Riverfront make up this phenomenal hunting and recreational opportunity, all within close proximity to the Des Moines Metro.

This property offers maximum seclusion and privacy, giving you everything you need to hold whitetail year round. Turkey and pheasant hunting are also exceptional on this farm.

Opportunities to own recreational land this close to Des Moines are nearly obsolete — this is one you don't want to miss.