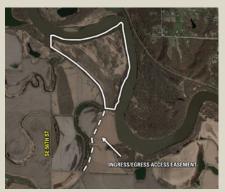

Peoples Company is proud to offer this opportunity to purchase a highly desirable recreational farm in Carlisle, lowa – land that has been proudly held by the sellers for decades.

This tract consists of 157.7 acres m/l of recreational land, of which 96 could be converted to income-producing acres if a buyer would wish. Thick hardwood timber, open food plot areas, dense cover, and Des Moines Riverfront make up this phenomenal hunting and recreational opportunity, all within close proximity to the Des Moines Metro.