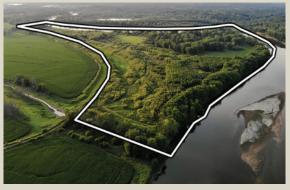

Peoples Company is proud to offer this opportunity to purchase a highly desirable recreational farm in Carlisle, lowa – land that has been proudly held by the sellers for decades.

This tract consists of 157.7 acres m/l of recreational land, of which 96 could be converted to income-producing acres if a buyer would wish. Thick hardwood timber, open food plot areas, dense cover, and Des Moines Riverfront make up this phenomenal hunting and recreational opportunity, all within close proximity to the Des Moines Metro.