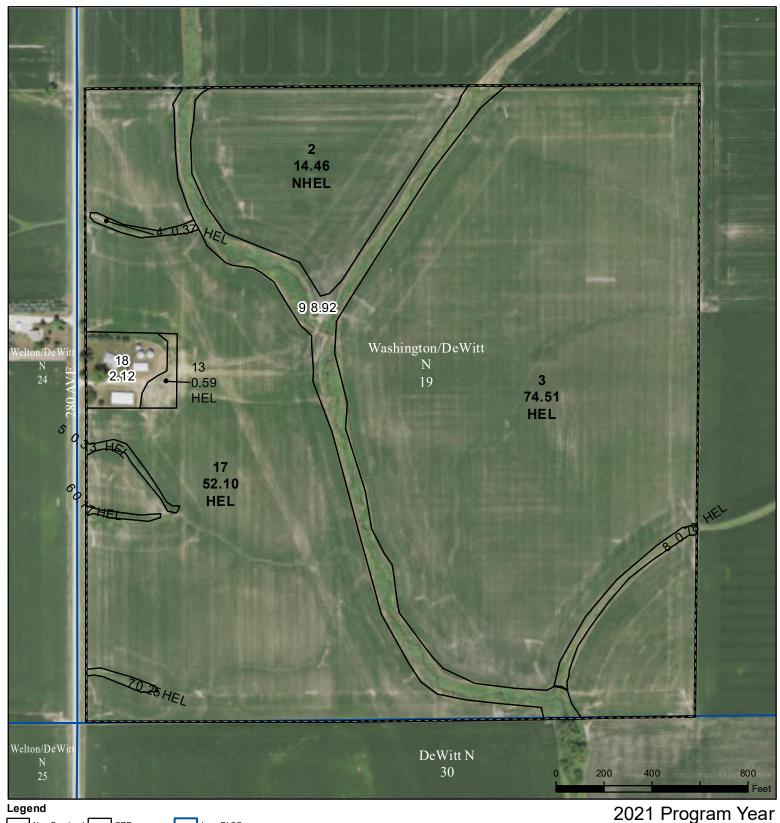

## **Clinton County, Iowa**

Wetland Determination Identifiers

CRP

Tract Boundary

lowa PLSS

lowa Roads

Restricted Use

Non-Cropland

Cropland

Limited Restrictions

Exempt from Conservation

Tract Cropland Total: 143.56 acres

Map Created May 14, 2021

Farm **869** Tract **1479** 

Compliance Provisions
United States Department of Agriculture (USDA) Farm Service Agency (FSA) maps are for FSA Program administration only. This map does not represent a legal survey or reflect actual ownership; rather it depicts the information provided directly from the producer and/or National Agricultural Imagery Program (NAIP) imagery. The producer accepts the data 'as is' and assumes all risks associated with its use. USDA-FSA assumes no responsibility for actual or consequential damage incurred as a result of any user's reliance on this data outside FSA Programs. Wetland identifiers do not represent the size, shape, or specific determination of the area. Refer to your original determination (CPA-026 and attached maps) for exact boundaries and determinations or contact USDA Natural Resources Conservation Service (NRCS).