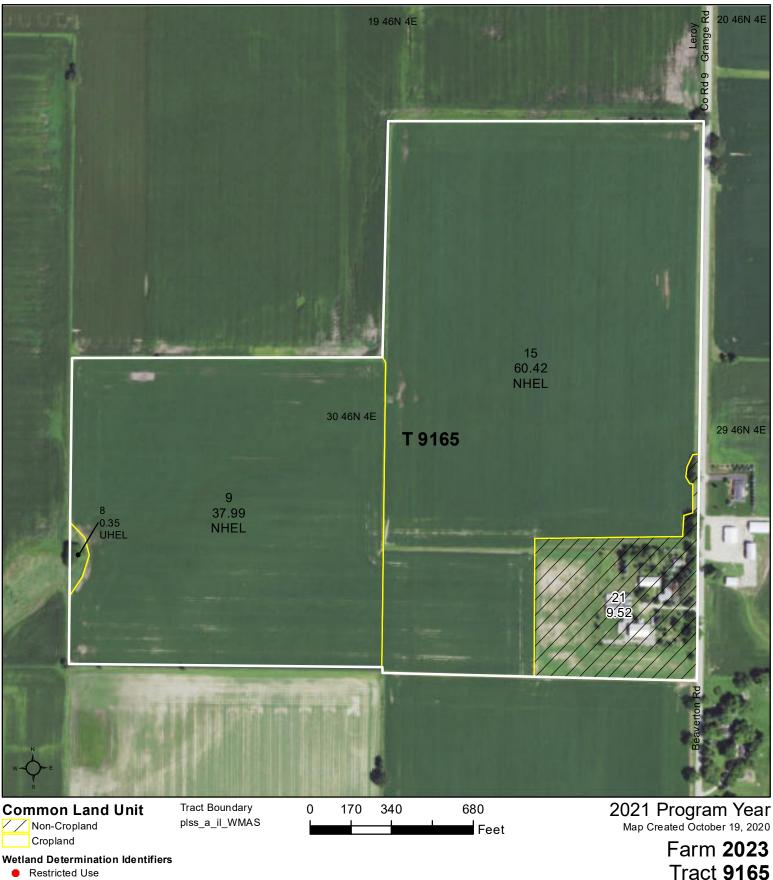

## Tract Cropland Total: 98.76 acres

United States Department of Agriculture (USDA) Farm Service Agency (FSA) maps are for FSA Program administration only. This map does not represent a legal survey or reflect actual ownership; rather it depicts the information provided directly from the producer and/or National Agricultural Imagery Program (NAIP) imagery. The producer accepts the data 'as is' and assumes all risks associated with its use. USDA-FSA assumes no responsibility for actual or consequential damage incurred as a result of any user's reliance on this data outside FSA Programs. Wetland identifiers do not represent the size, shape, or specific determination of the area. Refer to your original determination (CPA-026 and attached maps) for exact boundaries and determinations or contact USDA Natural Resources Conservation Service (NRCS).