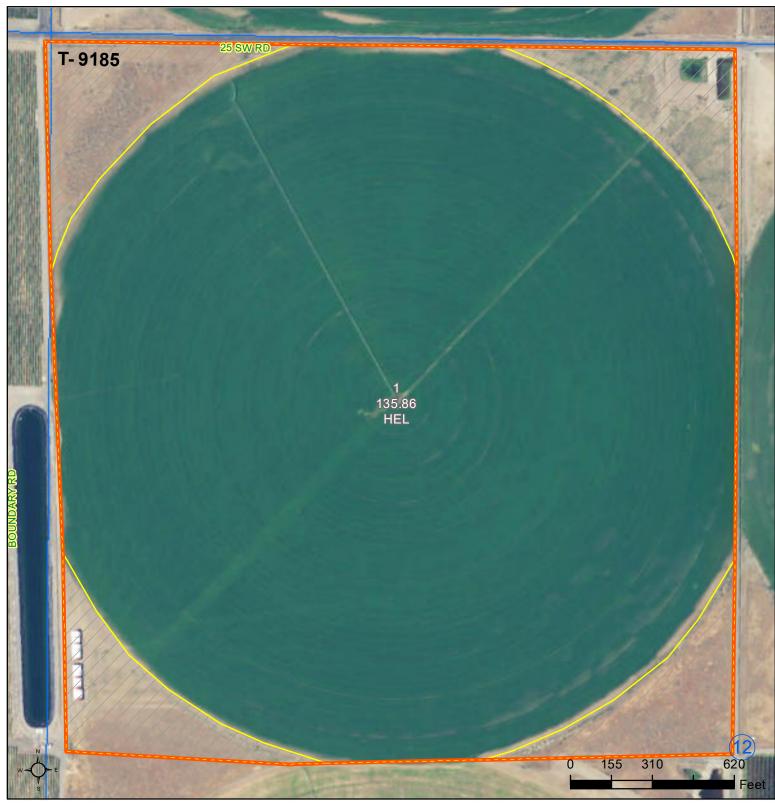

United States Department of Agriculture Grant County, Washington

Tract Boundary Other Ag Common Land Unit Cropland

#### Wetland Determination Identifiers

- Restricted Use
- Limited Restrictions
- Exempt from Conservation
- Compliance Provisions

### Tract Cropland Total: 135.86 acres

2021 Program Year Map Created October 09, 2020

## Farm **8104** Tract **9185**

WA025\_T9185

United States Department of Agriculture (USDA) Farm Service Agency (FSA) maps are for FSA Program administration only. This map does not represent a legal survey or reflect actual ownership; rather it depicts the information provided directly from the producer and/or National Agricultural Imagery Program (NAIP) imagery. The producer accepts the data 'as is' and assumes all risks associated with its use. USDA-FSA assumes no responsibility for actual or consequential damage incurred as a result of any user's reliance on this data outside FSA Programs. Wetland identifiers do not represent the size, shape, or specific determination of the area. Refer to your original determination (CPA-026 and attached maps) for exact boundaries and determinations or contact USDA Natural Resources Conservation Service (NRCS).