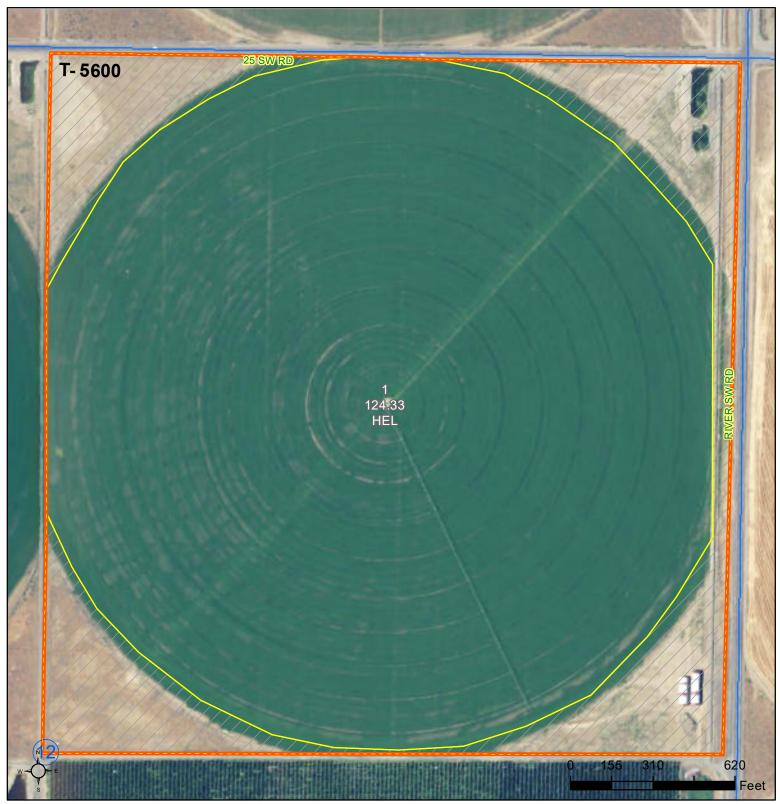

United States Department of Agriculture Grant County, Washington

Tract Boundary 🚺 Other Ag

Common Land Unit Cropland

#### Ciopianu

### Wetland Determination Identifiers

- Restricted Use
- Limited Restrictions

Exempt from Conservation

Compliance Provisions

## Tract Cropland Total: 124.33 acres

2021 Program Year Map Created October 09, 2020

# Farm **8104** Tract **5600**

WA025\_T5600

United States Department of Agriculture (USDA) Farm Service Agency (FSA) maps are for FSA Program administration only. This map does not represent a legal survey or reflect actual ownership; rather it depicts the information provided directly from the producer and/or National Agricultural Imagery Program (NAIP) imagery. The producer accepts the data 'as is' and assumes all risks associated with its use. USDA-FSA assumes no responsibility for actual or consequential damage incurred as a result of any user's reliance on this data outside FSA Programs. Wetland identifiers do not represent the size, shape, or specific determination of the area. Refer to your original determination (CPA-026 and attached maps) for exact boundaries and determinations or contact USDA Natural Resources Conservation Service (NRCS).