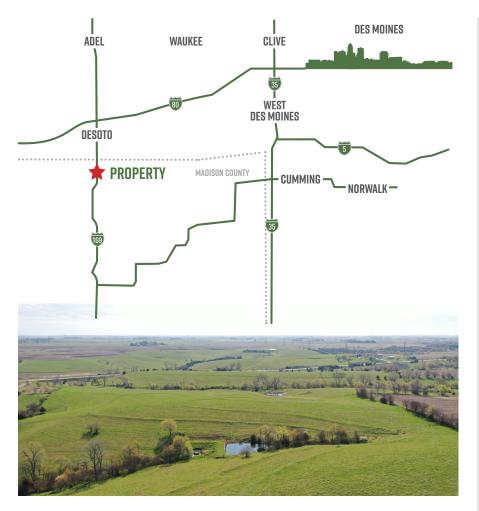

## ABOUT THE PROPERTY

Peoples Company is pleased to offer 160-acres m/l located in the rolling hills of Madison County, lowa. The property has an outstanding location ten minutes from the Des Moines Metro and offers scenic views of the surrounding area for miles! Conveniently located along paved US Highway 169 with easy access to Interstate 80, this property has two driveways and deep valleys suitable for construction of large ponds or water features. Opportunity for rural acreage development, executive building sites, or a long-term land hold just outside the growing Des Moines Metro and located within the Adel-DeSoto-Minburn (ADM) School District.

## **DIRECTIONS**

US Highway 169 Winterset, IA 50273

From De Soto, Iowa:

Travel south on US Highway 169 for approximately 2.5 miles and the property will be located on the west side of the road. Look for the Peoples Company signs.