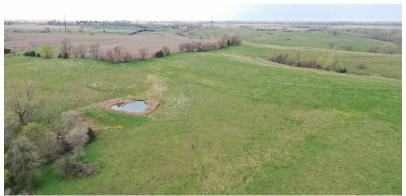

## FARMLAND ACRES

The farmland acres and pasture are currently rented for the 2021 farm year on a year-to-year farm lease. There are 120.48 FSA farmland acres with a CSR2 rating of 67.7 but 48.96 acres currently being in row crop production and the balance being utilized as pasture for grazing livestock. The CSR2 soil rating on these acres is 86.5.