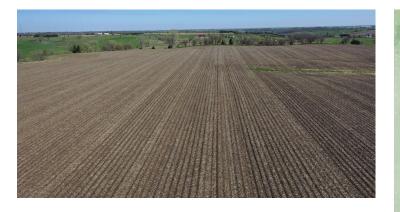

## FARMLAND ACRES

The farmland acres and pasture are currently rented for the 2021 farm year on a year-to-year farm lease. There are 120.48 FSA farmland acres with a CSR2 rating of 67.7 but 48.96 acres currently being in row crop production and the balance being utilized as pasture for grazing livestock. The CSR2 soil rating on these acres is 86.5.