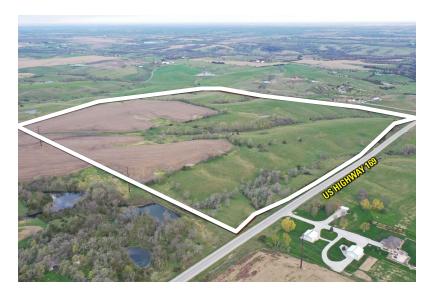

## ABOUT THE PROPERTY

Peoples Company is pleased to offer 160-acres m/l located in the rolling hills of Madison County, lowa. The property has an outstanding location ten minutes from the Des Moines Metro and offers scenic views of the surrounding area for miles! Conveniently located along paved US Highway 169 with easy access to Interstate 80, this property has two driveways and deep valleys suitable for construction of large ponds or water features. Opportunity for rural acreage development, executive building sites, or a long-term land hold just outside the growing Des Moines Metro and located within the Adel-DeSoto-Minburn (ADM) School District.

## **DIRECTIONS**

US Highway 169 Winterset, IA 50273

From De Soto, Iowa:

Travel south on US Highway 169 for approximately 2.5 miles and the property will be located on the west side of the road. Look for the Peoples Company signs.