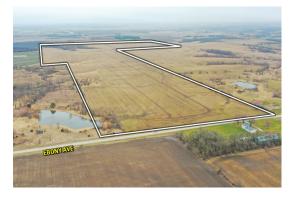

Peoples Company is pleased to present 180.36 acres m/l of prime farmland located just south of West Grove, Iowa, in Davis County. This highly tillable farm has 167.69 FSA tillable acres, which carries a CSR2 of 49.8. The farm is leased for the 2021 crop year at \$215 per tillable acre with rent proration dependent on date of closing. The south 39.56 acres m/l on this farm are NHEL, while the remaining 128.13 tillable acres m/l are in a 100% corn and bean rotation. It's hard to find a 93% tillable farm with top-notch soils and 3/4-mile long rows in Davis County. Take a look at this one! Water and electric are available along the road and normal hook up fees would apply.