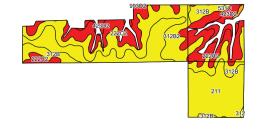

#### **TILLABLE SOILS**

| Code  | Description              | Acres | Field | CSR2 |
|-------|--------------------------|-------|-------|------|
| 211   | Edina silt loam          | 58.24 | 34.7% | 59 🛑 |
| 222C2 | Clarinda silty clay loam | 42.70 | 25.5% | 28 🛑 |
| 312B2 | Seymour silty clay loam  | 40.82 | 24.3% | 61 - |
| 312B  | Seymour silt loam        | 17.59 | 10.5% | 64 🛑 |
| 423D2 | Bucknell silty clay loam | 7.07  | 4.2%  | 6    |
| 179D2 | Gara loam                | 0.66  | 0.4%  | 44 🛑 |
| 531 C | Kniffin silt loam        | 0.49  | 0.3%  | 52 🔸 |
| 993D2 | Gara-Armstrong loams     | 0.11  | 0.1%  | 35 🔵 |

Weighted Average: 49.8

All information, regardless of source, is deemed reliable but not guaranteed and should be independently verified. The information may not be used for any purpose other than to identify and analyze properties and services. The data contained herein is copyrighted by Peoples Company and is protected by all applicable copyright laws. Any dissemination of this information is in violation of copyright laws and is strictly prohibited.