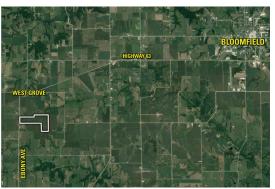

#### **DIRECTIONS**

From Bloomfield, Iowa: Travel west along Highway 2 for approximately eight miles to the town of West Grove, Iowa. At the west edge of West Grove head south on Ebony Avenue for approximately 3/4 of a mile. Property will be located on the east side of Ebony Avenue. Watch for Peoples Company signs.