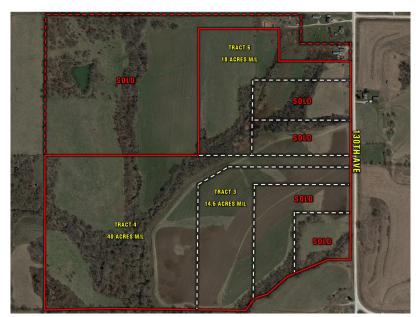

## **OFFERED AS 7 SEPARATE LISTINGS:**

7 Acres M/L (SOLD) - Listing #15332

**18 Acres M/L** (\$170,000) - Listing #15333

**6.5 Acres M/L** (SOLD) - Listing #15334

**4.5 Acres M/L** (SOLD) - Listing #15335

9 Acres M/L (SOLD) - Listing #15336

**14.5 Acres M/L** (\$145,000) - Listing #15337

**40 Acres M/L** (\$260,000) - Listing #15338

PeoplesCompany.com

MARILYN CLINE 515.210.8243

Marilyn@PeoplesCompany.com

**KEATON DREHER** 515.650.1276