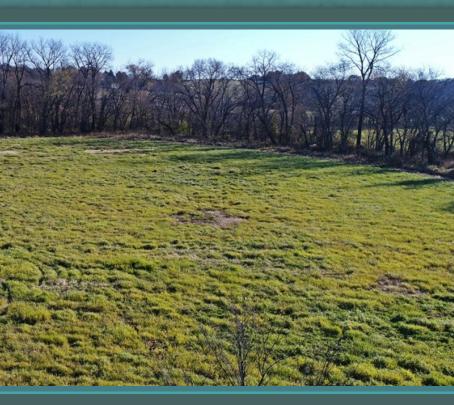

# PRICE: \$199,750 PRICE PER ACRE: \$3,400 MET TAXES: \$1,238

Presenting 58.75 acres m/l located on the pavement just North of Chariton, Iowa. Property offers an opportunity for an outstanding building or acreage site. Offering pavement location, beautiful southern lowa views, recreation, as well as potential for income. The timber lined creek and CRP filter strips offers great cover for all your southern lowa wildlife. Farm also offers an additional 37 ml/acres of FSA tillable ground that would offer additional income. It is hard to find opportunities such as this offering, beautiful building sites as well as income.