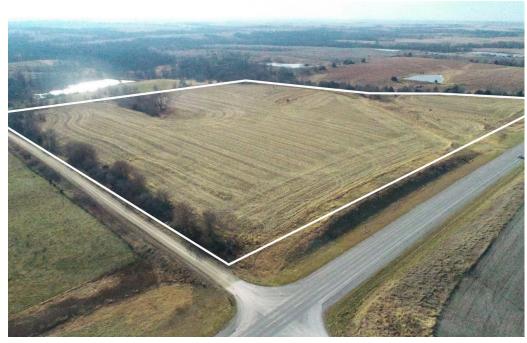

## **LISTING #15307**

**PRICE:** \$170,000

**DESCRIPTION:** Peoples Company is pleased to offer 37 acres m/l of Appanoose Co. farmland located along Highway 2. The farm has an estimated 30.95 FSA tillable acres that carries a CSR2 rating of 42.8 and is open for the 2021 farming season. Located along the southeast corner of Highway 2 and 110th Avenue, this land represents an attractive opportunity for a young farmer, add-on to an existing farmers portfolio, recreational buyers looking for income or a beautiful location along a paved road to build your dream home on. Primary soil types on the farm include Clarinda silty clay loam and Seymour silt loam. The timber lined ditch meandering along the west side of the property serves as a travel corridor for wildlife with several locations for tower blinds catching deer moving from feeding to bedding areas. This farmland is conveniently located between Centerville, IA and Corydon, IA along the SE corner of the intersection of Highway 2 and 110th Avenue in Appanoose County and just minutes from Rathbun Lake.