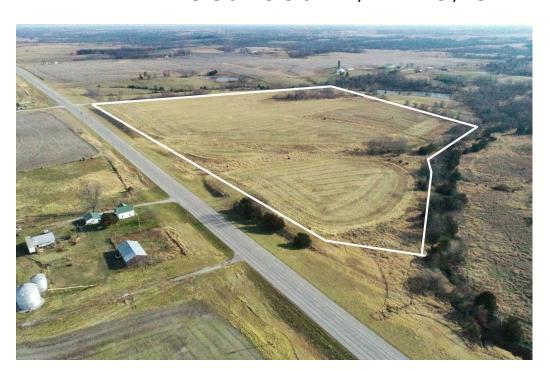

## **LISTING #15307**

**PRICE:** \$170,000

**DESCRIPTION:** Peoples Company is pleased to offer 37 acres m/l of Appanoose Co. farmland located along Highway 2. The farm has an estimated 30.95 FSA tillable acres that carries a CSR2 rating of 42.8 and is open for the 2021 farming season. Located along the southeast corner of Highway 2 and 110th Avenue, this land represents an attractive opportunity for a young farmer, add-on to an existing farmers portfolio, recreational buyers looking for income or a beautiful location along a paved road to build your dream home on. Primary soil types on the farm include Clarinda silty clay loam and Seymour silt loam. The timber lined ditch meandering along the west side of the property serves as a travel corridor for wildlife with several locations for tower blinds catching deer moving from feeding to bedding areas. This farmland is conveniently located between Centerville, IA and Corydon, IA along the SE corner of the intersection of Highway 2 and 110th Avenue in Appanoose County and just minutes from Rathbun Lake.