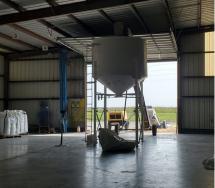

## 6.02 Acres M/L **<<<<** PRICE: \$825,000 9469 Hwy. 17S | Newport, AR 72112

Very neat and clean warehouse buildings in Newport, Arkansas. These buildings can be used for storage, or configured into any type of business. Office building and scale house consisting of 512 +/- sq ft is heated and cooled with working bathroom. Warehouse #1 with enclosed heated and cooled break room also has a kitchenette and bathroom. This unit has 13,800 +/- sq ft. Warehouse #2 all open with plenty of room for storage approx. 20000 sq ft. 17 bins, 67,000 bu total bin space. Loop system rated at 4000 bph, constructed 2017. Business assets are not included!