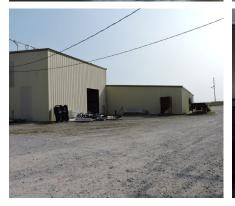

## 6.02 Acres M/L **<<<<** PRICE: \$825,000 9469 Hwy. 17S | Newport, AR 72112

Very neat and clean warehouse buildings in Newport, Arkansas. These buildings can be used for storage, or configured into any type of business. Office building and scale house consisting of 512 +/- sq ft is heated and cooled with working bathroom. Warehouse #1 with enclosed heated and cooled break room also has a kitchenette and bathroom. This unit has 13,800 +/- sq ft. Warehouse #2 all open with plenty of room for storage approx. 20000 sq ft. 17 bins, 67,000 bu total bin space. Loop system rated at 4000 bph, constructed 2017. Business assets are not included!