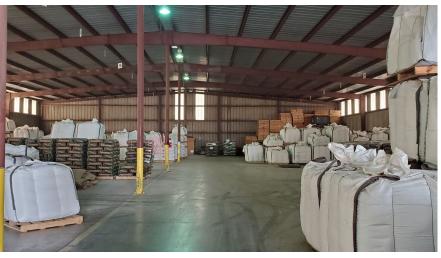

## 6.02 Acres M/L **<<<<** PRICE: \$825,000 9469 Hwy. 17S | Newport, AR 72112

Very neat and clean warehouse buildings in Newport, Arkansas. These buildings can be used for storage, or configured into any type of business. Office building and scale house consisting of 512 +/- sq ft is heated and cooled with working bathroom. Warehouse #1 with enclosed heated and cooled break room also has a kitchenette and bathroom. This unit has 13,800 +/- sq ft. Warehouse #2 all open with plenty of room for storage approx. 20000 sq ft. 17 bins, 67,000 bu total bin space. Loop system rated at 4000 bph, constructed 2017. Business assets are not included!