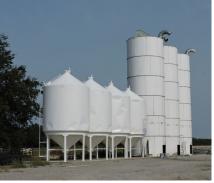

## 6.02 Acres M/L **<<<<** PRICE: \$825,000 9469 Hwy. 17S | Newport, AR 72112

Very neat and clean warehouse buildings in Newport, Arkansas. These buildings can be used for storage, or configured into any type of business. Office building and scale house consisting of 512 +/- sq ft is heated and cooled with working bathroom. Warehouse #1 with enclosed heated and cooled break room also has a kitchenette and bathroom. This unit has 13,800 +/- sq ft. Warehouse #2 all open with plenty of room for storage approx. 20000 sq ft. 17 bins, 67,000 bu total bin space. Loop system rated at 4000 bph, constructed 2017. Business assets are not included!