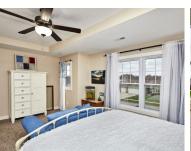

## **DESCRIPTION:**

Two Story Style Setter III plan by Ground Breaker Homes! This home sits on a corner lot and backs up to open natural green space. With 1,733 sf this home has an open floor plan with 4 bedrooms & 2.5 baths, large living room with gas fireplace and custom built-in shelving! Kitchen boasts a large island, granite counters, pantry, and tile backsplash. Master bedroom with tray ceiling, private shower with dual vanity, tile flooring, and spacious walk-in closet. Other features: Extra deep side load 3 car garage measuring 900 sf, 2nd floor laundry room, lower level plumbed for bath, and radon passive mitigation system installed. Extra large patio area with Pergola with electric installed for hot tub (hot tub is negotiable). Creative boulder landscaping including a fire pit located towards the back of the timbered lot. This home is in Indianola's Deer Creek Neighborhood!