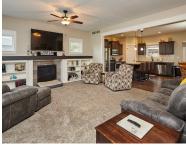

## **DESCRIPTION:**

Two Story Style Setter III plan by Ground Breaker Homes! This home sits on a corner lot and backs up to open natural green space. With 1,733 sf this home has an open floor plan with 4 bedrooms & 2.5 baths, large living room with gas fireplace and custom built-in shelving! Kitchen boasts a large island, granite counters, pantry, and tile backsplash. Master bedroom with tray ceiling, private shower with dual vanity, tile flooring, and spacious walk-in closet. Other features: Extra deep side load 3 car garage measuring 900 sf, 2nd floor laundry room, lower level plumbed for bath, and radon passive mitigation system installed. Extra large patio area with Pergola with electric installed for hot tub (hot tub is negotiable). Creative boulder landscaping including a fire pit located towards the back of the timbered lot. This home is in Indianola's Deer Creek Neighborhood!