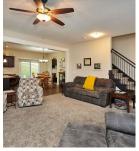

## **DESCRIPTION:**

Two Story Style Setter III plan by Ground Breaker Homes! This home sits on a corner lot and backs up to open natural green space. With 1,733 sf this home has an open floor plan with 4 bedrooms & 2.5 baths, large living room with gas fireplace and custom built-in shelving! Kitchen boasts a large island, granite counters, pantry, and tile backsplash. Master bedroom with tray ceiling, private shower with dual vanity, tile flooring, and spacious walk-in closet. Other features: Extra deep side load 3 car garage measuring 900 sf, 2nd floor laundry room, lower level plumbed for bath, and radon passive mitigation system installed. Extra large patio area with Pergola with electric installed for hot tub (hot tub is negotiable). Creative boulder landscaping including a fire pit located towards the back of the timbered lot. This home is in Indianola's Deer Creek Neighborhood!