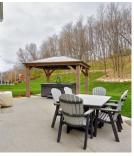

## **DESCRIPTION:**

Two Story Style Setter III plan by Ground Breaker Homes! This home sits on a corner lot and backs up to open natural green space. With 1,733 sf this home has an open floor plan with 4 bedrooms & 2.5 baths, large living room with gas fireplace and custom built-in shelving! Kitchen boasts a large island, granite counters, pantry, and tile backsplash. Master bedroom with tray ceiling, private shower with dual vanity, tile flooring, and spacious walk-in closet. Other features: Extra deep side load 3 car garage measuring 900 sf, 2nd floor laundry room, lower level plumbed for bath, and radon passive mitigation system installed. Extra large patio area with Pergola with electric installed for hot tub (hot tub is negotiable). Creative boulder landscaping including a fire pit located towards the back of the timbered lot. This home is in Indianola's Deer Creek Neighborhood!