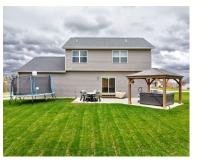

## **DESCRIPTION:**

Two Story Style Setter III plan by Ground Breaker Homes! This home sits on a corner lot and backs up to open natural green space. With 1,733 sf this home has an open floor plan with 4 bedrooms & 2.5 baths, large living room with gas fireplace and custom built-in shelving! Kitchen boasts a large island, granite counters, pantry, and tile backsplash. Master bedroom with tray ceiling, private shower with dual vanity, tile flooring, and spacious walk-in closet. Other features: Extra deep side load 3 car garage measuring 900 sf, 2nd floor laundry room, lower level plumbed for bath, and radon passive mitigation system installed. Extra large patio area with Pergola with electric installed for hot tub (hot tub is negotiable). Creative boulder landscaping including a fire pit located towards the back of the timbered lot. This home is in Indianola's Deer Creek Neighborhood!