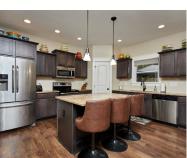

## **DESCRIPTION:**

Two Story Style Setter III plan by Ground Breaker Homes! This home sits on a corner lot and backs up to open natural green space. With 1,733 sf this home has an open floor plan with 4 bedrooms & 2.5 baths, large living room with gas fireplace and custom built-in shelving! Kitchen boasts a large island, granite counters, pantry, and tile backsplash. Master bedroom with tray ceiling, private shower with dual vanity, tile flooring, and spacious walk-in closet. Other features: Extra deep side load 3 car garage measuring 900 sf, 2nd floor laundry room, lower level plumbed for bath, and radon passive mitigation system installed. Extra large patio area with Pergola with electric installed for hot tub (hot tub is negotiable). Creative boulder landscaping including a fire pit located towards the back of the timbered lot. This home is in Indianola's Deer Creek Neighborhood!