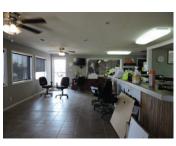

## **DETAILS**

Two buildings on 33 m/l total acres Steel and wood buildings with metal siding and roofing

**Warehouse #1:** 13,200 m/l SF Office is wood framed and located in the warehouse

Warehouse #2: 5,940 m/l SF Additional Slab: 8,640 m/l SF

No zoningShipping dock

- CH & A in the office building