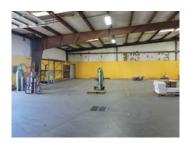

## **DETAILS**

Two buildings on 33 m/l total acres Steel and wood buildings with metal siding and roofing

**Warehouse #1:** 13,200 m/l SF Office is wood framed and located in the warehouse

Warehouse #2: 5,940 m/l SF Additional Slab: 8,640 m/l SF