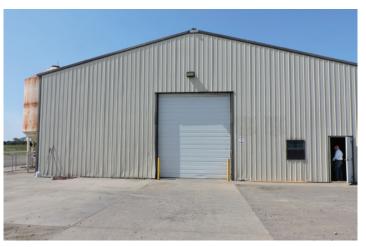

## **DETAILS**

Two buildings on 33 m/l total acres Steel and wood buildings with metal siding and roofing

**Warehouse #1:** 13,200 m/l SF Office is wood framed and located in the warehouse

Warehouse #2: 5,940 m/l SF Additional Slab: 8,640 m/l SF

No zoningShipping dock

- CH & A in the office building