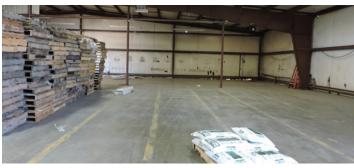

## **DETAILS**

Two buildings on 33 m/l total acres Steel and wood buildings with metal siding and roofing

**Warehouse #1:** 13,200 m/l SF Office is wood framed and located in the warehouse

Warehouse #2: 5,940 m/l SF Additional Slab: 8,640 m/l SF