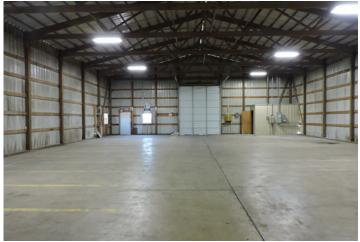

## **DETAILS**

Two buildings on 33 m/l total acres Steel and wood buildings with metal siding and roofing

**Warehouse #1:** 13,200 m/l SF Office is wood framed and located in the warehouse

Warehouse #2: 5,940 m/l SF Additional Slab: 8,640 m/l SF

No zoningShipping dock

- CH & A in the office building