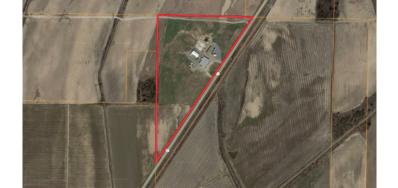

## BUILDINGS & ACREAGE

33 ACRES M/L \$299,000

## **DETAILS**

Two buildings on 33 m/l total acres Steel and wood buildings with metal siding and roofing

**Warehouse #1:** 13,200 m/l SF Office is wood framed and located in the warehouse

Warehouse #2: 5,940 m/l SF Additional Slab: 8,640 m/l SF