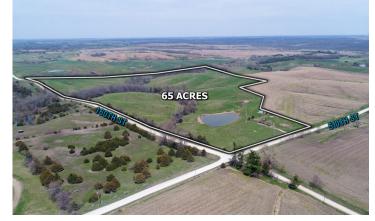

## DESCRIPTION

Presenting 65 acres m/l of pasture farmland with a CSR2 rating of 26.6. The farm is located just northeast of Lucas, Iowa and in Section 6 of Whitebreast Township. Primary soil types include Gara clay loam, Zook-Olmitz-Vesser complex and Armstrong clay loam. The fence has been properly maintained and the pasture acres have been well managed and properly stocked to continue to run livestock. There is rural water on the property but the creek is capable of holding water year around. The corral is in good shape and features a piped alleyway and holding areas designed for easy flow. The heavily timbered draws not only will offer shade for your livestock, but it's also a frequent travel area for deer and turkey giving the farm great hunting potential. Plus, with rural water already on the property and electric at the road along with the beautiful landscape of Lucas County, this farm would be a perfect spot to build your dream home. Any and all leases have been terminated and are open for the 2020 farming season.

## DIRECTIONS

From Lucas, IA go North on Highway 65 for approximately 2 miles and turn East on 510th Street. Travel on 510th Street for approximately 1.5 miles. The property is situated on the Northeast corner of 510th Street and 160th Avenue.