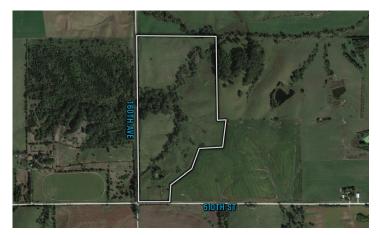

## DESCRIPTION

Presenting 65 acres m/l of pasture farmland with a CSR2 rating of 26.6. The farm is located just northeast of Lucas, Iowa and in Section 6 of Whitebreast Township. Primary soil types include Gara clay loam, Zook-Olmitz-Vesser complex and Armstrong clay loam. The fence has been properly maintained and the pasture acres have been well managed and properly stocked to continue to run livestock. There is rural water on the property but the creek is capable of holding water year around. The corral is in good shape and features a piped alleyway and holding areas designed for easy flow. The heavily timbered draws not only will offer shade for your livestock, but it's also a frequent travel area for deer and turkey giving the farm great hunting potential. Plus, with rural water already on the property and electric at the road along with the beautiful landscape of Lucas County, this farm would be a perfect spot to build your dream home. Any and all leases have been terminated and are open for the 2020 farming season.

## DIRECTIONS

From Lucas, IA go North on Highway 65 for approximately 2 miles and turn East on 510th Street. Travel on 510th Street for approximately 1.5 miles. The property is situated on the Northeast corner of 510th Street and 160th Avenue.