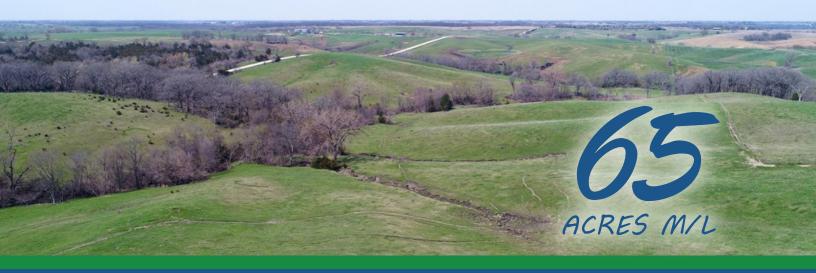

## DESCRIPTION

Presenting 65 acres m/l of pasture farmland with a CSR2 rating of 26.6. The farm is located just northeast of Lucas, Iowa and in Section 6 of Whitebreast Township. Primary soil types include Gara clay loam, Zook-Olmitz-Vesser complex and Armstrong clay loam. The fence has been properly maintained and the pasture acres have been well managed and properly stocked to continue to run livestock. There is rural water on the property but the creek is capable of holding water year around. The corral is in good shape and features a piped alleyway and holding areas designed for easy flow. The heavily timbered draws not only will offer shade for your livestock, but it's also a frequent travel area for deer and turkey giving the farm great hunting potential. Plus, with rural water already on the property and electric at the road along with the beautiful landscape of Lucas County, this farm would be a perfect spot to build your dream home. Any and all leases have been terminated and are open for the 2020 farming season.