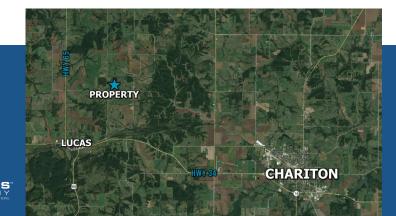

## DIRECTIONS

From Lucas, IA go North on Highway 65 for approximately 2 miles and turn East on 510th Street. Travel on 510th Street for approximately 1.5 miles. The property is situated on the Northeast corner of 510th Street and 160th Avenue.