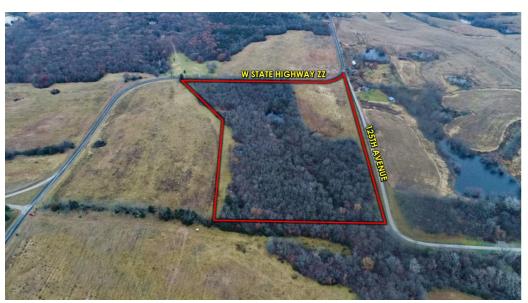

#### **DESCRIPTION:**

Presenting 21.32 Acres located in Harrison County, Missouri. This one has it all! Building site, CRP income, Timber, 10' X 14' building and a small pond. Located on a hard surface road just south of New Hampton, MO.

#### **DIRECTIONS:**

From New Hampton: Take State Highway ZZ south 1 mile. The Property is on the south side of Highway ZZ.