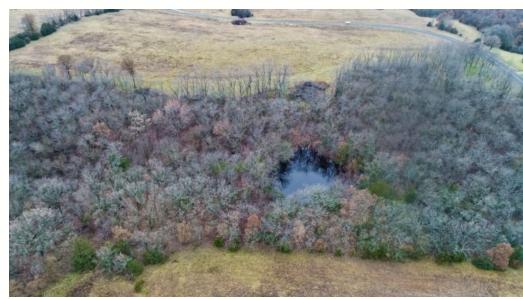

#### **DESCRIPTION:**

Presenting 21.32 Acres located in Harrison County, Missouri. This one has it all! Building site, CRP income, Timber, 10' X 14' building and a small pond. Located on a hard surface road just south of New Hampton, MO.