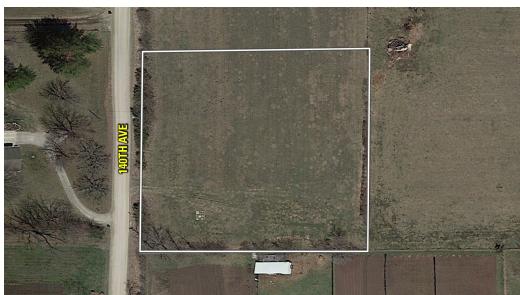

# 2.21 ACRES M/L

WARREN COUNTY, IOWA

## **LISTING #14854**

**PRICE:** \$49,900

DESCRIPTION: Peoples Company is pleased to offer this rare building site opportunity on behalf of the Doris E. Brown Estate. This is your chance to purchase a small building lot, just outside of Indianola, lowa at a reasonable price. This site is serviceable by Mid-American Energy and Warren County Rural Water. Already surveyed and parceled off with its own address and driveway, this is a buy and build scenario that rarely is offered in rural Warren County.

DIRECTIONS: From Indianola, lowa, head south on US Highway 65/69 for 5.2 miles. Head East on Highway G58 for 1.3 miles. Make a right turn and head South on 140th Avenue for 1.2 miles. The property will be on the East side of 140th Avenue.