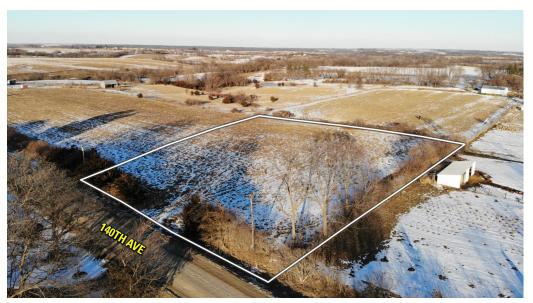

# 2.21 ACRES M/L

WARREN COUNTY, IOWA

## **LISTING #14854**

**PRICE:** \$49,900

DESCRIPTION: Peoples Company is pleased to offer this rare building site opportunity on behalf of the Doris E. Brown Estate. This is your chance to purchase a small building lot, just outside of Indianola, lowa at a reasonable price. This site is serviceable by Mid-American Energy and Warren County Rural Water. Already surveyed and parceled off with its own address and driveway, this is a buy and build scenario that rarely is offered in rural Warren County.

DIRECTIONS: From Indianola, lowa, head south on US Highway 65/69 for 5.2 miles. Head East on Highway G58 for 1.3 miles. Make a right turn and head South on 140th Avenue for 1.2 miles. The property will be on the East side of 140th Avenue.