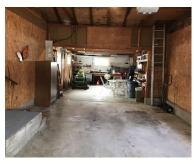

#### **DESCRIPTION:**

Well maintained Nevada ranch home. The main floor features 2 bedrooms, 1.5 BR, and 1232 sa ft. The home was originally a 3 bedroom home. Two of the bedrooms were combined into a huge master bedroom with an attached 1/2 bathroom and double closets. The kitchen is spacious with lots of cupboard space and dining room area. Sliding kitchen doors walk out to a concrete patio. The lower level is finished with a family room, 1/2 bathroom and 3rd non-conforming Bedroom. The oversized double attached garage has 704 sa ft and workshop area in the rear with built-in storage shelves.