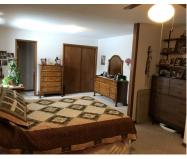

#### **DESCRIPTION:**

Well maintained Nevada ranch home. The main floor features 2 bedrooms, 1.5 BR, and 1232 sa ft. The home was originally a 3 bedroom home. Two of the bedrooms were combined into a huge master bedroom with an attached 1/2 bathroom and double closets. The kitchen is spacious with lots of cupboard space and dining room area. Sliding kitchen doors walk out to a concrete patio. The lower level is finished with a family room, 1/2 bathroom and 3rd non-conforming Bedroom. The oversized double attached garage has 704 sa ft and workshop area in the rear with built-in storage shelves.