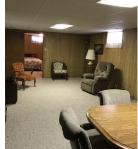

#### **DESCRIPTION:**

Well maintained Nevada ranch home. The main floor features 2 bedrooms, 1.5 BR, and 1232 sa ft. The home was originally a 3 bedroom home. Two of the bedrooms were combined into a huge master bedroom with an attached 1/2 bathroom and double closets. The kitchen is spacious with lots of cupboard space and dining room area. Sliding kitchen doors walk out to a concrete patio. The lower level is finished with a family room, 1/2 bathroom and 3rd non-conforming Bedroom. The oversized double attached garage has 704 sa ft and workshop area in the rear with built-in storage shelves.