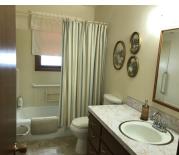

#### **DESCRIPTION:**

Well maintained Nevada ranch home. The main floor features 2 bedrooms, 1.5 BR, and 1232 sa ft. The home was originally a 3 bedroom home. Two of the bedrooms were combined into a huge master bedroom with an attached 1/2 bathroom and double closets. The kitchen is spacious with lots of cupboard space and dining room area. Sliding kitchen doors walk out to a concrete patio. The lower level is finished with a family room, 1/2 bathroom and 3rd non-conforming Bedroom. The oversized double attached garage has 704 sa ft and workshop area in the rear with built-in storage shelves.