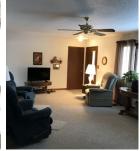

#### **DESCRIPTION:**

Well maintained Nevada ranch home. The main floor features 2 bedrooms, 1.5 BR, and 1232 sa ft. The home was originally a 3 bedroom home. Two of the bedrooms were combined into a huge master bedroom with an attached 1/2 bathroom and double closets. The kitchen is spacious with lots of cupboard space and dining room area. Sliding kitchen doors walk out to a concrete patio. The lower level is finished with a family room, 1/2 bathroom and 3rd non-conforming Bedroom. The oversized double attached garage has 704 sa ft and workshop area in the rear with built-in storage shelves.