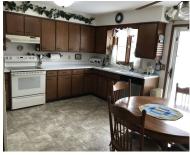

#### **DESCRIPTION:**

Well maintained Nevada ranch home. The main floor features 2 bedrooms, 1.5 BR, and 1232 sa ft. The home was originally a 3 bedroom home. Two of the bedrooms were combined into a huge master bedroom with an attached 1/2 bathroom and double closets. The kitchen is spacious with lots of cupboard space and dining room area. Sliding kitchen doors walk out to a concrete patio. The lower level is finished with a family room, 1/2 bathroom and 3rd non-conforming Bedroom. The oversized double attached garage has 704 sa ft and workshop area in the rear with built-in storage shelves.