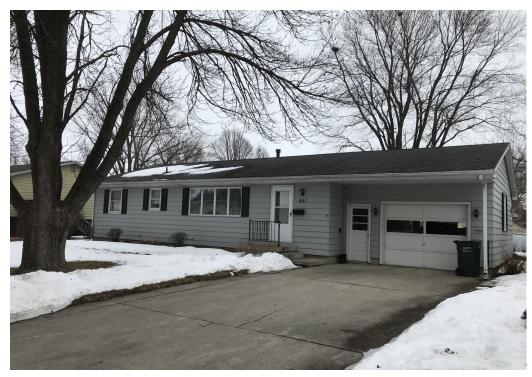

#### **DESCRIPTION:**

Well maintained Nevada ranch home. The main floor features 2 bedrooms, 1.5 BR, and 1232 sa ft. The home was originally a 3 bedroom home. Two of the bedrooms were combined into a huge master bedroom with an attached 1/2 bathroom and double closets. The kitchen is spacious with lots of cupboard space and dining room area. Sliding kitchen doors walk out to a concrete patio. The lower level is finished with a family room, 1/2 bathroom and 3rd non-conforming Bedroom. The oversized double attached garage has 704 sa ft and workshop area in the rear with built-in storage shelves.

## **651 18TH STREET**

NEVADA, IOWA 50201

Peoples Company.com 855.800.LAND 12119 Stratford Dr, Ste B Clive, Iowa 50325