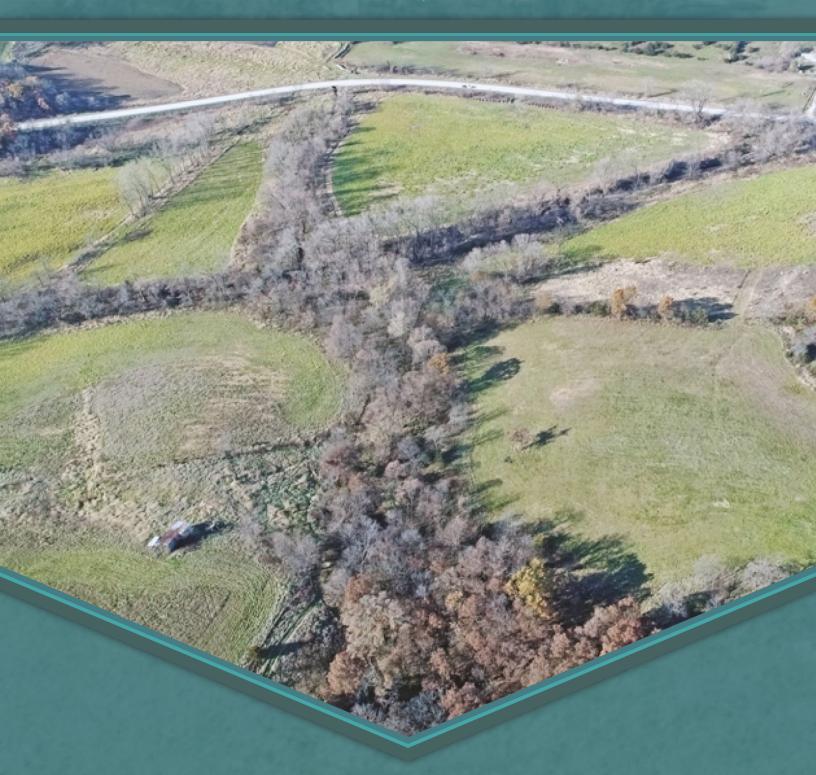

#### DESCRIPTION

Presenting 58.75 acres m/l located on the pavement just North of Chariton, lowa. Property offers an opportunity for an outstanding building or acreage site. Offering pavement location, beautiful southern lowa views, recreation, as well as potential for income. The timber lined creek and CRP filter strips offers great cover for all your southern lowa wildlife. Farm also offers an additional 37 ml/acres of FSA tillable ground that would offer additional income. It is hard to find opportunities such as this offering, beautiful building sites as well as income.