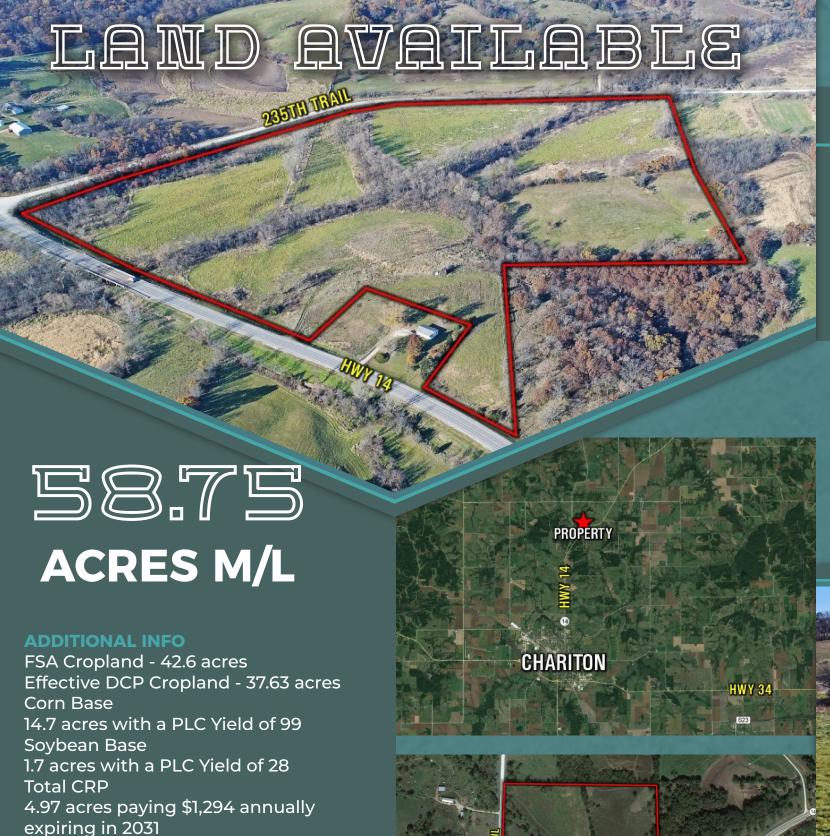

# LUCAS COUNTY, IA

HWY 14 NORTH, CHARITON, IA 50049

**58.75 ACRES M/L** 

#### DESCRIPTION

Presenting 58.75 acres m/l located on the pavement just North of Chariton, lowa. Property offers an opportunity for an outstanding building or acreage site. Offering pavement location, beautiful southern lowa views, recreation, as well as potential for income. The timber lined creek and CRP filter strips offers great cover for all your southern lowa wildlife. Farm also offers an additional 37 ml/acres of FSA tillable ground that would offer additional income. It is hard to find opportunities such as this offering, beautiful building sites as well as income.

## LAND AVAILABLE