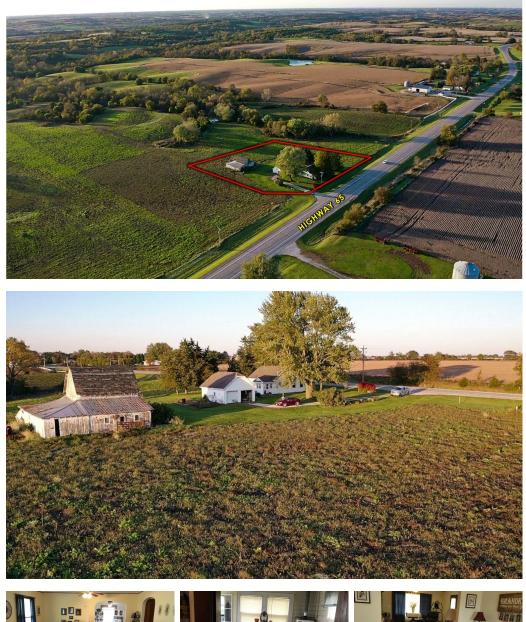

### **LISTING #14732**

**PRICE:** \$152,900

**DESCRIPTION:** Affordable Warren Country acreage. This ranch style home features 1,164 sq ft, 2 bedrooms and 1 bath. The home has had many updates done in the last 10 years. These updates include electrical, furnace, central air, and new windows on the main level. The home sits on a recently surveyed 2 acre lot. There is a detached double garage and older barn on the property. The home is being sold "As Is" Seller will install new septic system.

## 2 ACRES M/L 22624 highway 65, warren, co., lacona, ia

PeoplesCompany.com 855.800.LAND 12119 Stratford Dr, Ste B Clive, Iowa 50325

© 2017 Peoples Company We obtained this information from sources we believe to be reliable. However, we have not verified its accuracy and make no guarantee, warranty or representation about it. It is submitted subject to the possibility of errors, omissions, change of price, rental or other conditions, prior sole, lease or financing, or withdrawal without notice. We include projections, opinions, assumptions or estimates for example only and they may not represent current or future performance of the property. You and your tax and legal advisors should conduct your own investigation of the property and transaction.